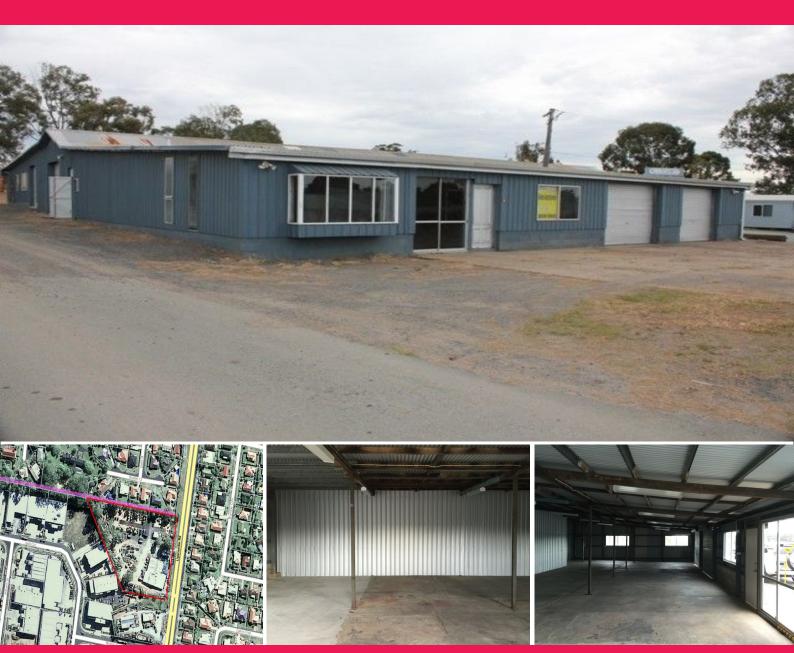

## 3/60 Lipscombe Road, Deception Bay QLD 4508

## Want to Expose your Business

An opportunity exists to lease approximately 200sqm of metal clad industrial building. With three phase power and concrete floor this unit is complimented with two roller doors and 3 Phase Power, with the opportunity to utilise further hardstand.

The building itself fronts onto a main arterial road between the Bruce Highway and Deception Bay Road providing excellent transport corridors for the discerning business owner.

You are also safe in the knowledge that there is a caretaker on site.

Be quick as it wont las

Retail

FOR LEASE

240sqm