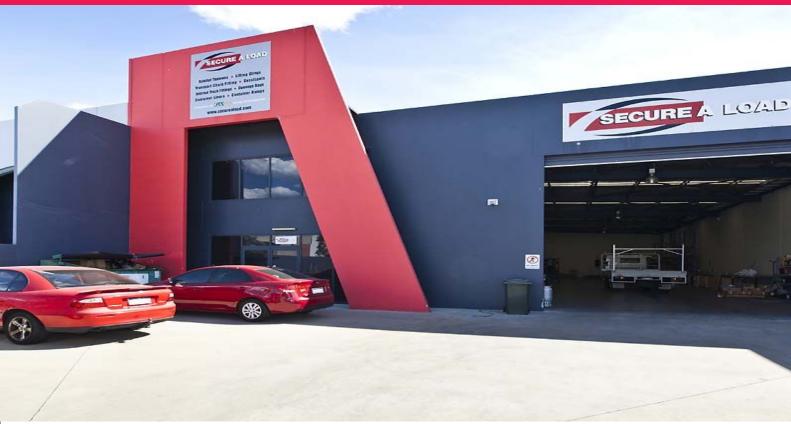

## **RENT REDUCED - WELSHPOOL OFFICE/ WAREHOUSE**

Commercial Industrial Property Group (CIPG) and Chad Parham are excited to present to the market for lease the property located at 8 Karratha Street, Welshpool

The subject property is situated in the heart of Welshpool Industrial area, located near Orrong Road and Welshpool Road, 12km\* from Perth CBD.

8 Karratha Street includes 553sqm\* of warehouse and 310sqm\* office over 2 levels. The warehouse has a minimum truss height of 5.3m and 12 car bays.

Feature of the property include:

- 1,175sqm lot
- 553sqm warehouse plus

Industrial FOR LEASE

863sqm

Ray White.

**Chad Parham** 

041 219 6600 chad@cipg.com.au