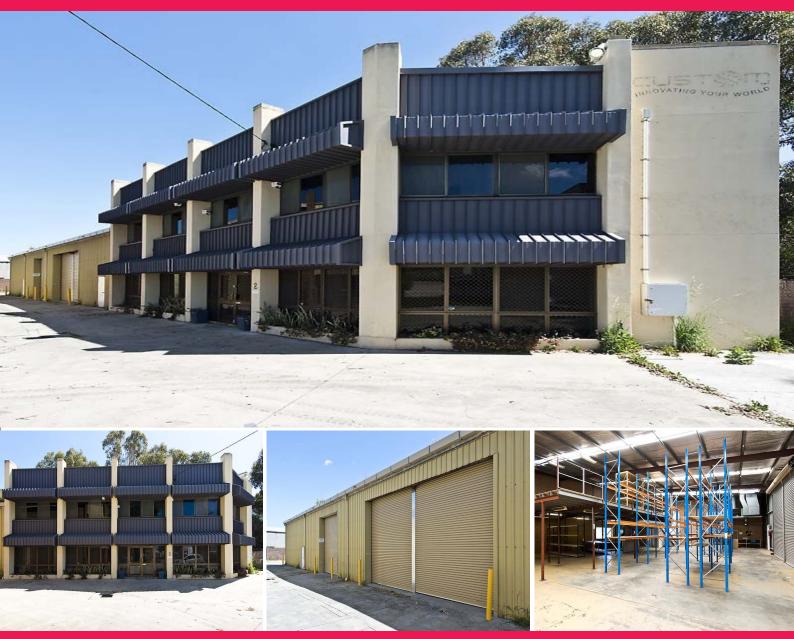

## 1/2 Burgay Court, Osborne Park WA 6017

## **3 MONTHS RENT FREE WITH A 3 YEAR TERM!**

Ray White Commercial Perth and Chad Parham are pleased to present to the market for lease the office/warehouse located at 1/2 Burgay Court in Osborne Park.

Osborne Park is situated 8kms\* North of the Perth CBD. Burgay Court is situated near the sought after Herdsman district. Development in the area comprises a mix of office, retail and warehouse properties. The area provides easy access to the Mitchell Freeway and excellent public transport services.

The warehouse for lease consists of 302sqm\* of office spread over 2 levels and 460sqm\* of warehouse. The warehous

Industrial FOR LEASE \$85,000 Per Annum Plus GST 762sqm