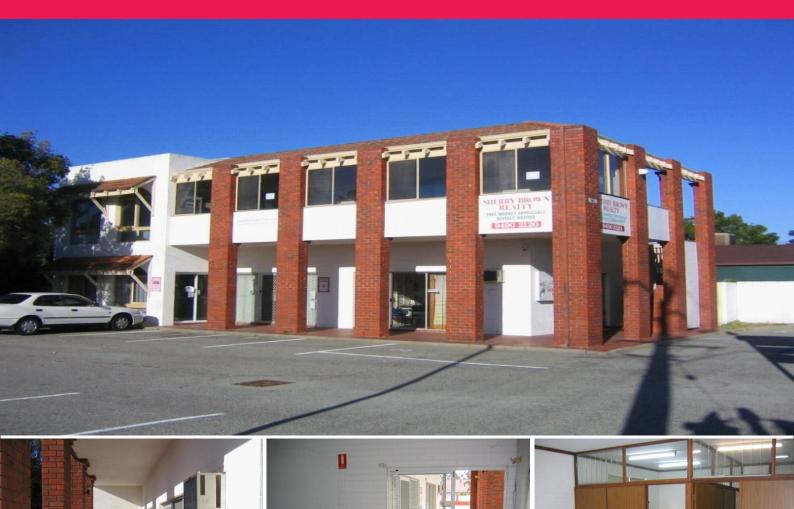

## 1a 140 Fremantle Road, Gosnells WA 6110

## **OFFICE FOR LEASE IN GOSNELLS**

Ray White Commercial Perth and Chad Parham are please to present to the market for lease the office located at Fremantle Road in Gosnells.

Gosnells is situated 30kms\* from the Perth CBD. Fremantle Road is situated near the Roe Highway. Development in the area comprises a mix of office and retail properties.

Features of the property:

- 45sqm\* of air conditioned office space.
- Male/Female bathrooms are provided.
- Parking spaces available.

Rental: \$8,000 + Outgoings

Offices FOR LEASE \$8,000 per annum + Outgoings 45sqm