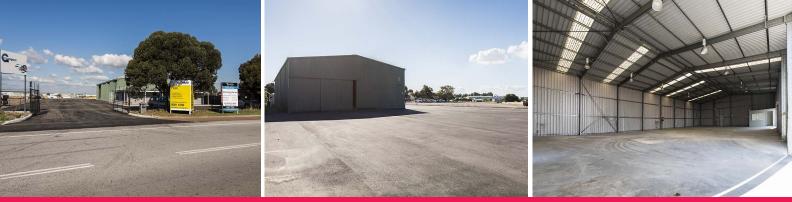

## **BIBRA LAKE OFFICE/FACTORY/ YARD**

Ray White Commercial Perth offers for lease 10 Sudlow Road Bibra Lake, being office/ warehouse of approximately 600sqm on 3772sqm of land.

Bibra Lake is approximately 20kms south of Perth CBD within the City of Cockburn. Bibra Lake has vehicular access by Stock Road, North Lake Road, Beeliar Drive and Kwinana Freeway. Development in Bibra Lake comprises a wide range of industrial uses.

Rental is negotiable.

For further details or to book an inspection, please call :

Chad Parham - 0412 196

Industrial FOR LEASE

600sqm