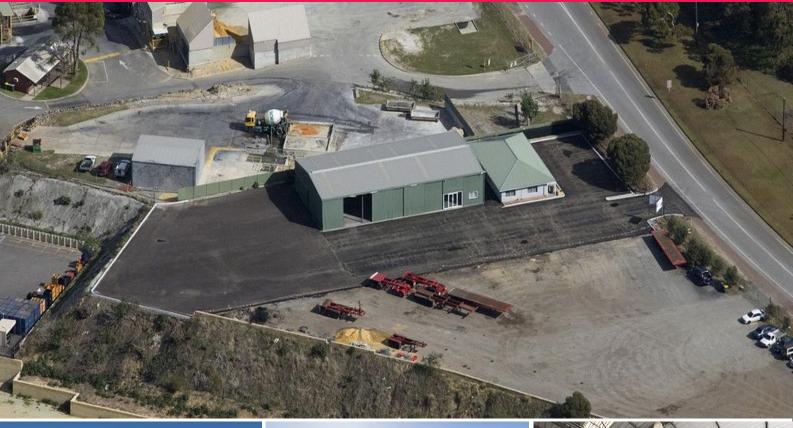

## **BIBRA LAKE OFFICE/FACTORY/ YARD**

Ray White Commercial Perth offers for lease 10 Sudlow Road Bibra Lake, being office/ warehouse of approximately 600sqm on 3772sqm of land.

Bibra Lake is approximately 20kms south of Perth CBD within the City of Cockburn. Bibra Lake has vehicular access by Stock Road, North Lake Road, Beeliar Drive and Kwinana Freeway. Development in Bibra Lake comprises a wide range of industrial uses.

Rental is negotiable.

For further details or to book an inspection, please call :

Chad Parham - 0412 196

Industrial FOR LEASE

600sqm