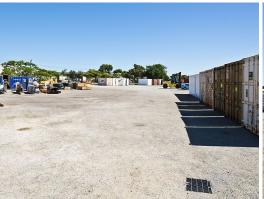

## **BIBRA LAKE HARDSTAND**

Ray White Commercial Perth and Chad Parham offer for lease this hardstand yard of approximately 3,000sqm located in Bibra Lake.

Bibra Lake is an industrial estate approximately 20 kilometres south of Perth CBD. Other businesses located nearby include Amcor, Boral, WA Limestone, One Steel and PMP Print.

This yard has great street frontage is fenced, drained and sealed with recycled bitumen.

RENTAL PLUS OUTGOINGS AND GST

Chad Parham 0412 196 60

Industrial FOR LEASE

1sqm

Ray White.

**Chad Parham** 

041 219 6600 chad@cipg.com.au