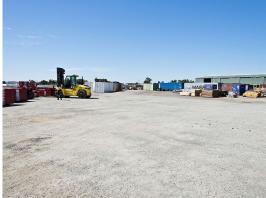

## **BIBRA LAKE HARDSTAND**

Ray White Commercial Perth and Chad Parham offer for lease this hardstand yard of approximately 3,000sqm located in Bibra Lake.

Bibra Lake is an industrial estate approximately 20 kilometres south of Perth CBD. Other businesses located nearby include Amcor, Boral, WA Limestone, One Steel and PMP Print.

This yard has great street frontage is fenced, drained and sealed with recycled bitumen.

RENTAL PLUS OUTGOINGS AND GST

Chad Parham 0412 196 60

Industrial FOR LEASE

1sqm

Ray White.

**Chad Parham** 

041 219 6600 chad@cipg.com.au