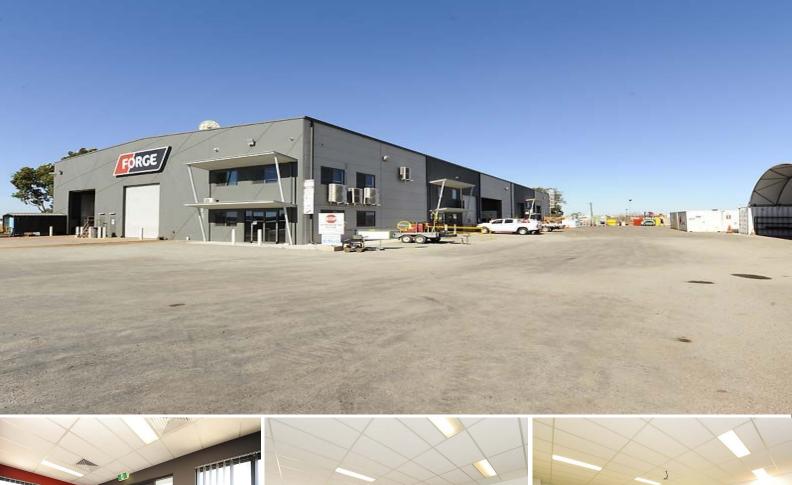

## BIBRA LAKE OFFICE/WAREHOUSE PLUS YARD - ONE MONTHS RENT FREE

Ray White Commercial Perth offers for lease this office/warehouse and yard in Bibra Lake.

Bibra Lake is approximately 20 kilometres from Perth CBD and 12 kilometres from Fremantle. Other business located in Bibra Lake include One Steel, Sims Metals, CTI Logistics and Bunnings.

Fronting two streets, this property is easily accessible and provides many options for the occupier.

The yard has an area of approximately 14,918sqm. Improvements to the property comprise an office and warehouse bu