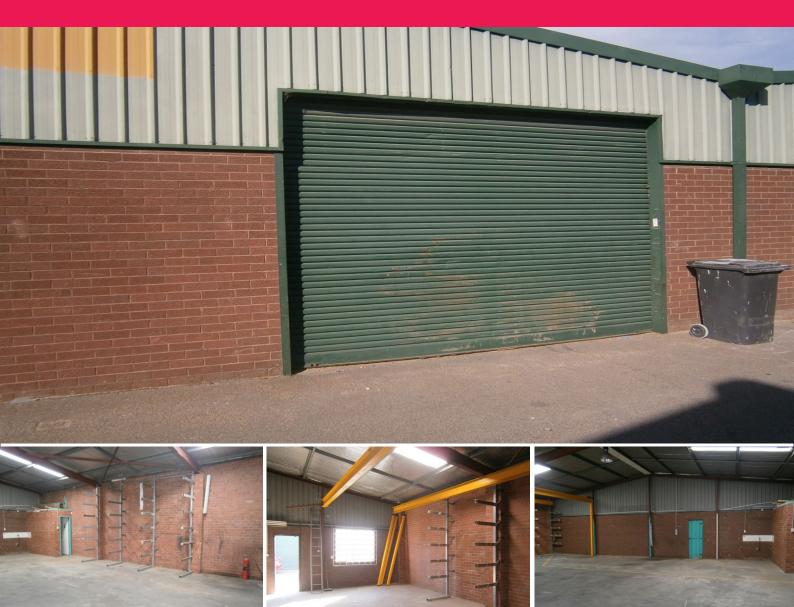

## **MADDINGTON FACTORY**

Ray White Commercial Perth offers for lease 12/26 Ryelane Street, Maddington being 243sqm factory unit.

Located in the suburb of Maddington which is approximately 20 kilometres south east of Perth CBD. The industrial estate comprises a mixture of commercial and industrial development of varied size and age. Major arterial roads include Tonkin Highway, Roe Highway and Albany Highway give excellent vehicular access.