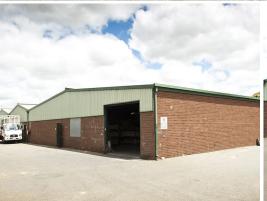

The factory is approximately 341 sqm with concrete floors, brick walls and steel framed clad roof. Minimum truss height is 4.5 metres with a roller door height of approximately 3.0 metres.

For details or an inspe