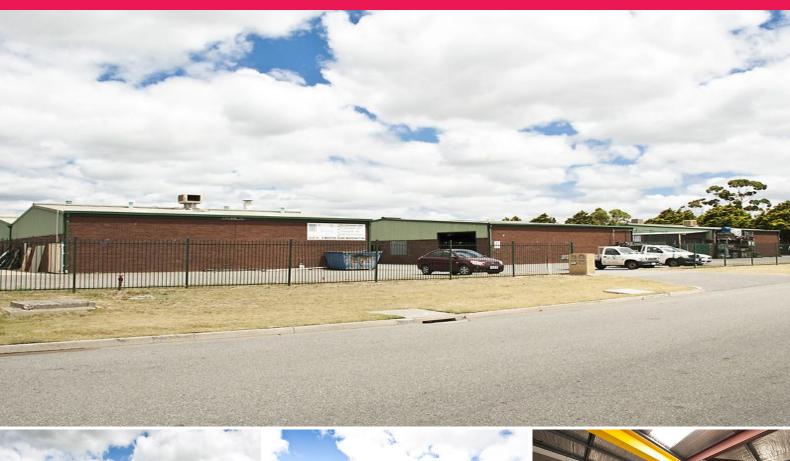

### STRATA FACTORY MADDINGTON

Ray White Commercial Perth offers for lease 5/26 Ryelane Street, Maddington.

Maddington is located approximately 20 kilometres South east of Perth CBD. The Maddington industrial estate comprises a wide range of industrial businesses. Access to major arterial roads includes Tonkin Highway, Roe Highway and Albany Highway.

The factory is approximately 341 sqm with concrete floors, brick walls and steel framed clad roof. Minimum truss height is 4.5 metres with a roller door height of approximately 3.0 metres.

For details or an inspe