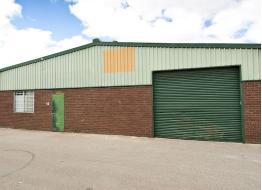

The factory is approximately 341 sqm with concrete floors, brick walls and steel framed clad roof. Minimum truss height is 4.5 metres with a roller door height of approximately 3.0 metres.

For details or an inspe