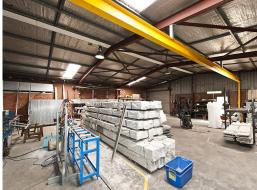

The factory is approximately 341 sqm with concrete floors, brick walls and steel framed clad roof. Minimum truss height is 4.5 metres with a roller door height of approximately 3.0 metres.

For details or an inspe