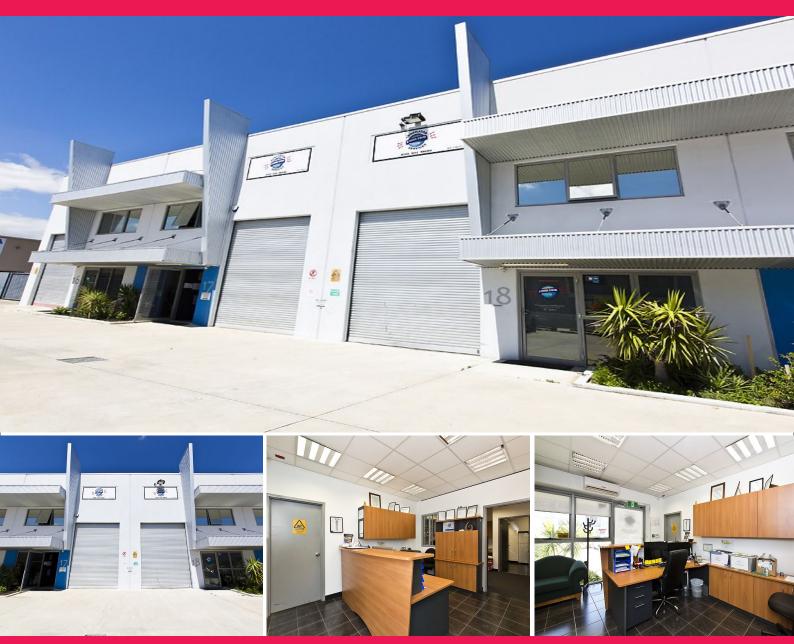

## OFFICE / WAREHOUSE PLUS YARD FOR LEASE IN MALAGA.

Ray White Commercial Perth and Steve Baker are delighted to present to the market for lease the property located at unit 17/348 Victoria Road, Malaga.

The subject property is situated in the heart of Malaga?'s industrial area, located near Malaga Drive and Reid Highway, 12kms\* from the Perth CBD. Positioned on Victoria Road near the busy Malaga Drive this property is conveniently located within a modern secure and well maintained complex with lunch bar on site.

Some other features of the property include:

- Kitchenette/lunchroom

Industrial FOR LEASE \$23,500 Per Annum Plus GST 254sqm