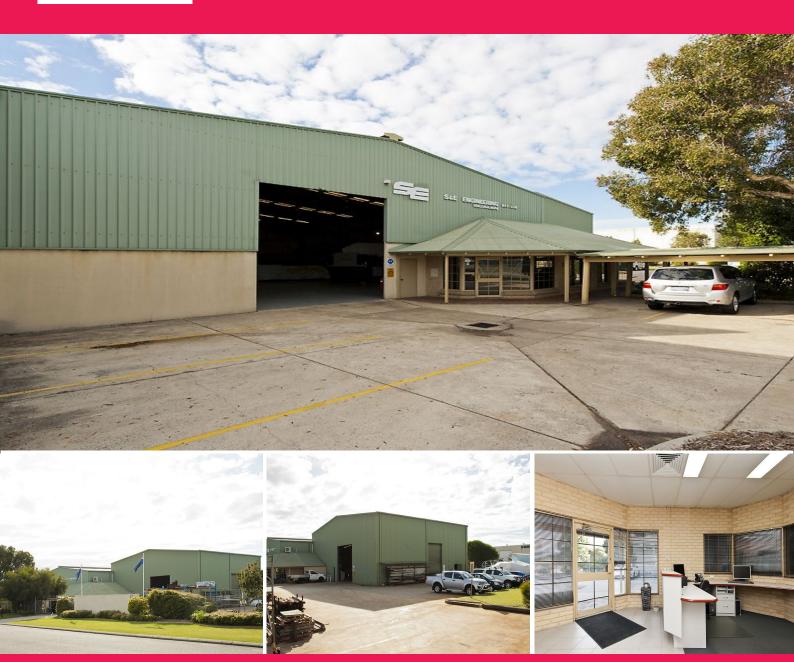

### MALAGA STANDALONE WITH 600 AMPS OF POWER

Ray White Commercial Perth and Ayers Real Estate are delighted to present to the market for sale the property located at 20 Montgomery Way, Malaga.

The subject property is situated in the heart of Malaga's industrial area, located near Malaga Drive and Reid Highway, 12km\* from Perth CBD.

#### Features Include:

- Land 2704sqm\*
- Warehouse 823sqm\*
- Office 83sqm\*
- Concrete hardstand 615sqm\* ( 200-250mm thick)
- 5 Ton Gantry Crane (x2)
- 0.5-1 ton swing crane

Industrial FOR SALE \$2,200,000 926sqm