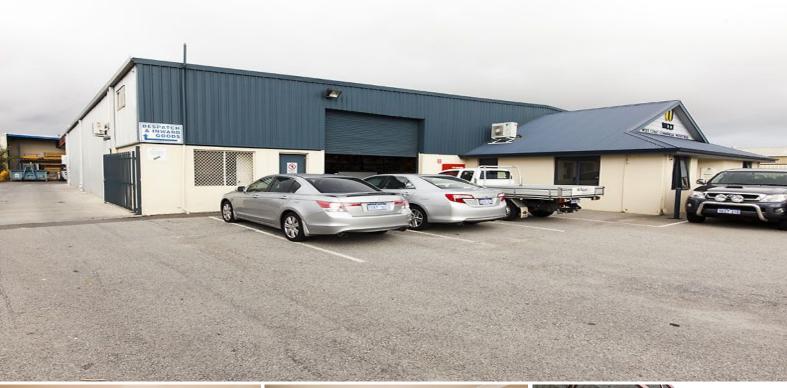

## **INVESTMENT 8% RETURN**

Ray White Commercial Perth offers for sale this investment property located in the Rockingham industrial area.

The investment comprises a building with an approximate area of 1432sqm on 2747sqm of land. Also includes a canopy with an approximate area of 171sqm.

Rockingham is approximately 28km from Fremantle, approximately 47km from Perth CBD and approximately 31km from Mandurah.

For further details or an inspection, please call

Chad Parham 0412 196

Industrial FOR SALE \$1,750,000 1381sqm