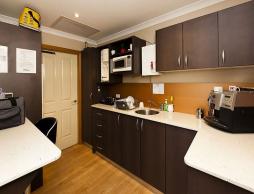

## **INVESTMENT 8% RETURN**

Ray White Commercial Perth offers for sale this investment property located in the Rockingham industrial area.

The investment comprises a building with an approximate area of 1432sqm on 2747sqm of land. Also includes a canopy with an approximate area of 171sqm.