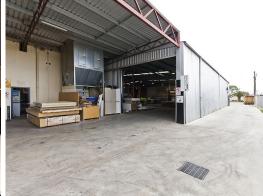

## **INVESTMENT 8% RETURN**

Ray White Commercial Perth offers for sale this investment property located in the Rockingham industrial area.

The investment comprises a building with an approximate area of 1432sqm on 2747sqm of land. Also includes a canopy with an approximate area of 171sqm.