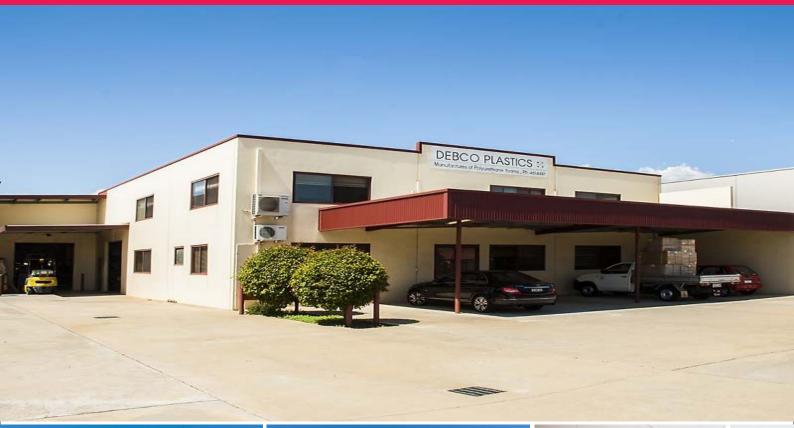

## 28 Marriot Street, Cannington WA 6107

## **QUALITY OFFICE/WAREHOUSE FOR SALE, CANNINGTON**

Ray White Commercial Perth and Barney Dear are excited to present 28 Marriot Street, Cannington to the market for sale.

Located in the Commercial/Industrial precinct of Cannington, 28 Marriot Street is positioned only 13kms\* from Perth CBD. The property is in close proximity to nearby Roe Hwy and Albany Hwy, and only minutes from Westfield Carousel.

Features of the property include:

- Concrete tilt panel construction.
- 5.4m minimum truss height.
- 170sqm\* office over two levels.
- 49sqm\* storage, as we

Industrial FOR SALE

520sqm