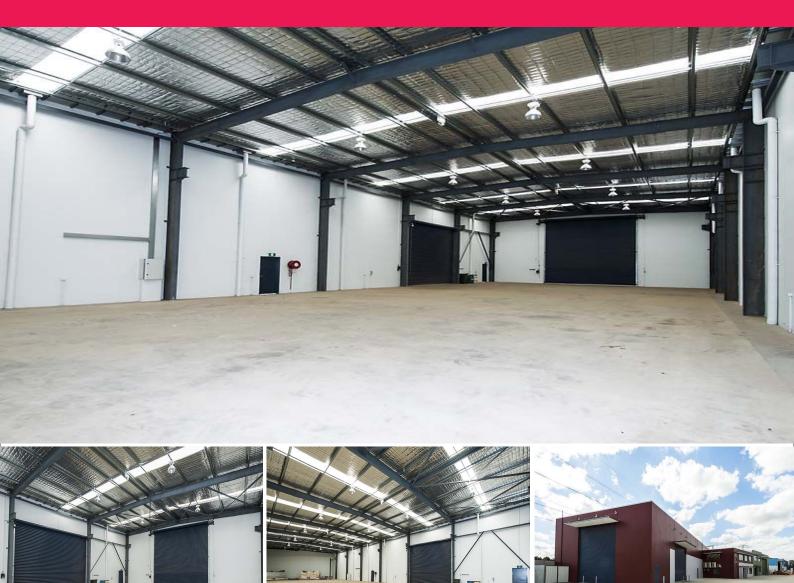

## WAREHOUSE FOR LEASE IN MIDVALE

Ray White Commercial Perth and Barney Dear are please to present the property located at 7E Orchard Avenue, Midvale for lease.

Orchard Avenue is situated in the commercial/industrial precinct of Midvale, with good access provided to Roe Highway via Morrison Road. Available for the first time, this high quality development was recently completed in 2014.

Some features of the properties include:

- Air-conditioned offices.

- Provisions for gantry cranes.
- 3 phase outlets throu

Industrial FOR LEASE \$146,300 Per Annum Plus GST 994sqm