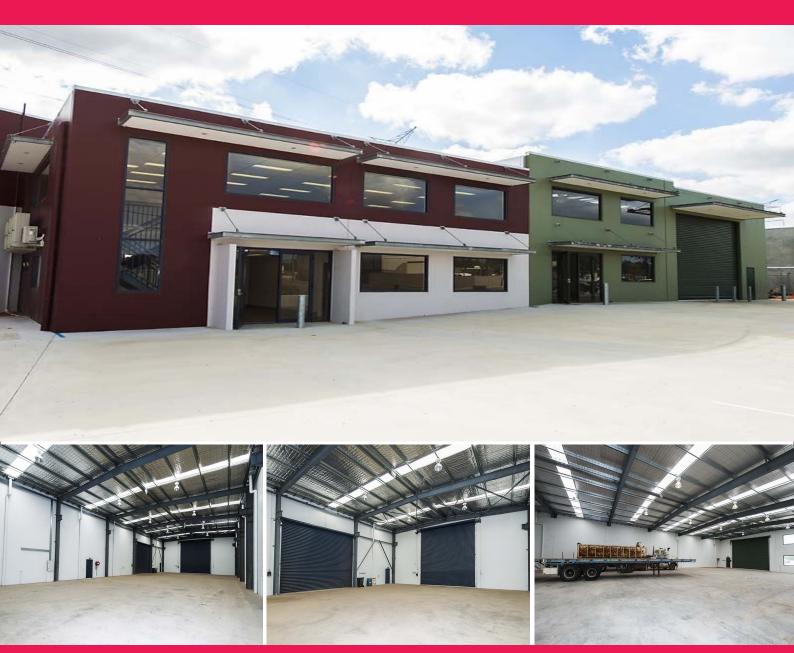

### WAREHOUSE FOR LEASE IN MIDVALE.

Ray White Commercial Perth and Barney Dear are pleased to present the properties located at 7D&E Orchard Avenue, Midvale for Lease.

Orchard Avenue is situated in the commercial/industrial precinct of Midvale, with good access provided to Roe Highway via Morrison Road. Available for the first time, this high quality development was recently completed in 2014.

Industrial FOR LEASE \$221,300 Per Annum + GST 1594sqm

Some ofther features of the property include:

- Air-conditioned offices.
- Provisions for gantry cranes.
- 3 phase outlet throug