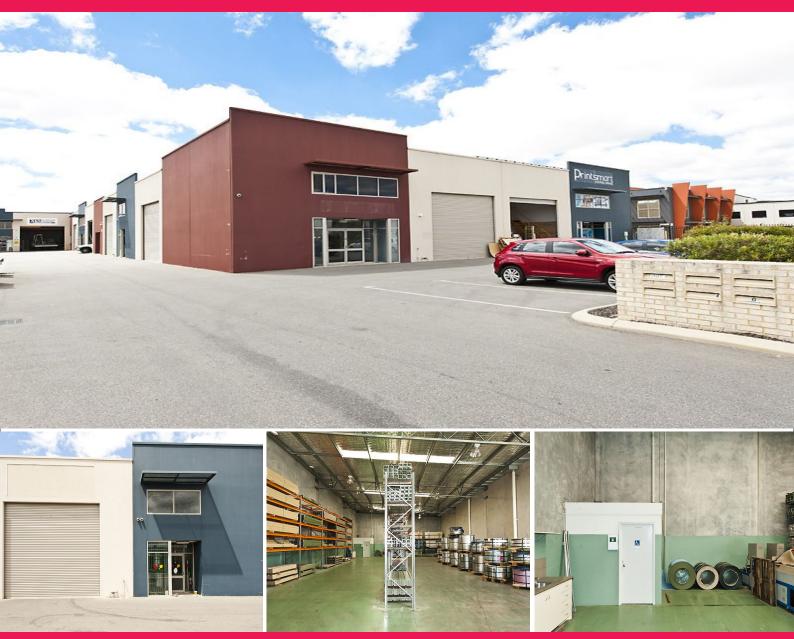

## 5/14 Mandarin Road, Maddington WA 6109

## WAREHOUSE UNIT MADDINGTON

Ray White Commercial Perth offers for lease this near new warehouse unit located in Maddington.

Maddington is located approximately 20 kilometres south east of Perth CBD. The industrial estate comprises a mixture of commercial and industrial development of varied size and age. Major arterial roads include Tonkin Highway, Roe Highway and Albany Highway give excellent vehicular access.

Rental is \$40,000 per annum plus outgoings and GST.

Chad Parham 041 219 660

Industrial FOR LEASE

399sqm