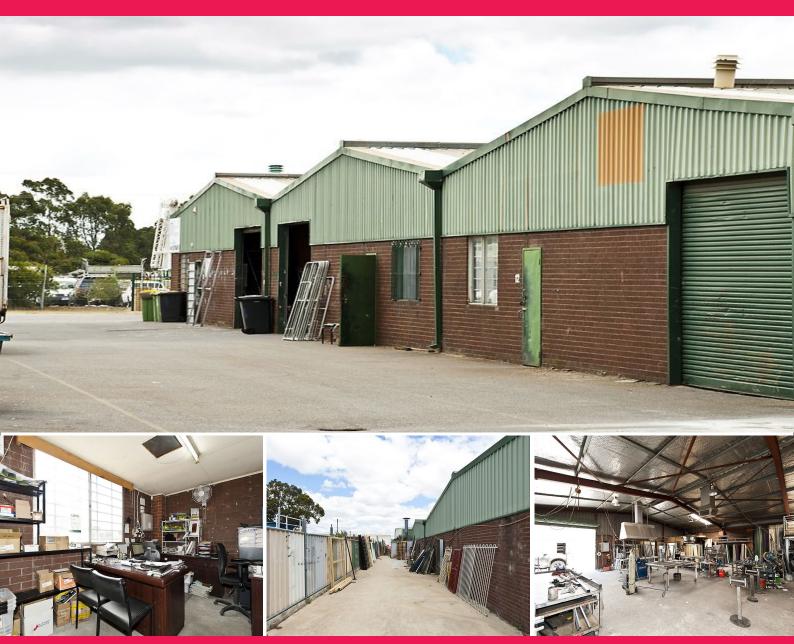

## **MADDINGTON FACTORY UNIT**

Ray White Commercial Perth offers for lease 10/26 Ryelane Street, Maddington being 244sqm factory unit.

Located in the suburb of Maddington which is approximately 20 kilometres south east of Perth CBD. The industrial estate comprises a mixture of commercial and industrial development of varied size and age. Major arterial roads include Tonkin Highway, Roe Highway and Albany Highway give excellent vehicular access.

Rental : \$21,000 per annum plus outgoings and GST

Chad Parham 041 219 660

Industrial FOR LEASE

244sqm