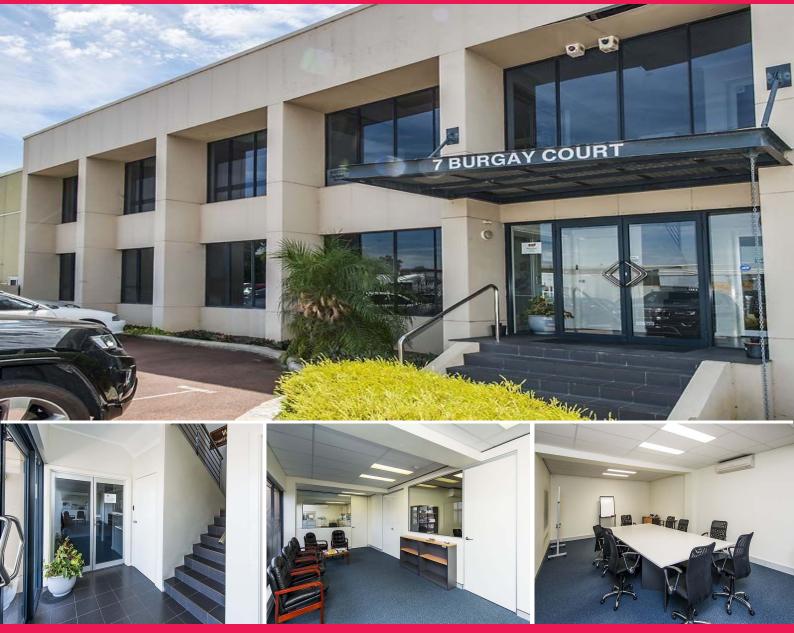

## **QUALITY OFFICE FOR LEASE IN OSBORNE PARK**

Ray White Commercial Perth, Palm Realty Commercial and Prime Property Agency are pleased present to the market for lease the office located at 7 Burgay Court in Osborne Park.

Osborne Park is situated 8kms\* north of the Perth CBD. Burgay Court is situated near the sought after Herdsman district. Development in the area comprises a mix of office, retail and warehouse properties. The area provides easy access to the Mitchell freeway and excellent public transport services.

The property consists of a total of 384sqm\* of air-conditioned and partitioned office space spread over 2 levels. The ground floor comprises 135sqm\* and includes a reception and open plan office area, a director?s office, boardroom, kitchenette and male/female bathrooms. The first floor compr