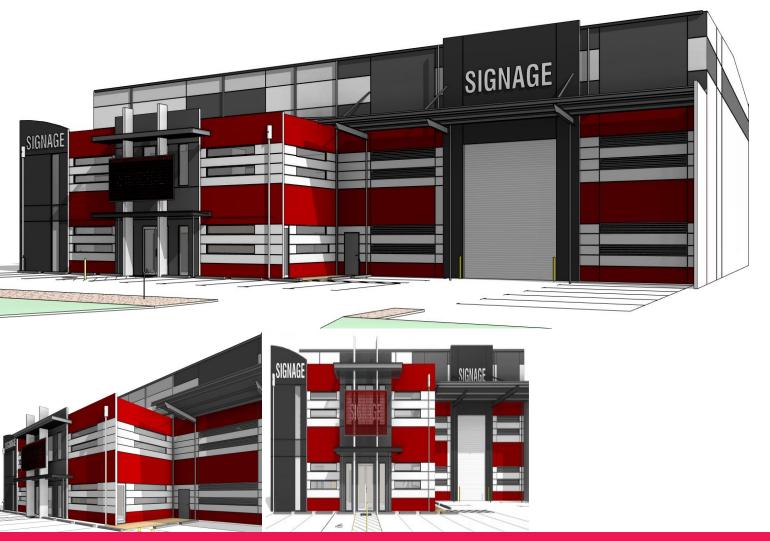

## OFFICE/FACTORY FORRESTDALE

Ray White Commercial Perth offers for Sale or Lease this brand new 1436sqm\* office / factory located in Forrestdale.

The property will an office over 2 levels of approximately 214sqm and factory/warehouse of approximately 1222sqm. Construction is concrete floor, tilt panel concrete walls and steel framed and clad roof with capacity for 20 tonne overhead gantry crane.

Forrestdale is located within the city of Armadale approximately 31 Kilometers south east of Perth CBD.

For further details or an inspection please contact: Chad Parham 0412 196 600 Ray White Commercial Pe Industrial FOR SALE Price Upon Application 1436sqm