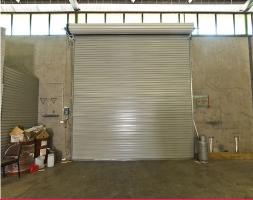

Industrial FOR LEASE \$42,000 gross 305sqm

Some features of the property include:

- 305sqm\* warehouse
- Office/reception area
- 163sqm\* enclosed yard
- 3 phase power outlets