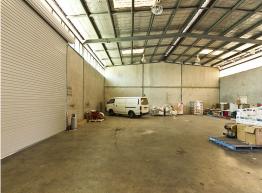

Industrial FOR LEASE \$42,000 gross 305sqm

Some features of the property include:

- 305sqm\* warehouse
- Office/reception area
- 163sqm\* enclosed yard
- 3 phase power outlets