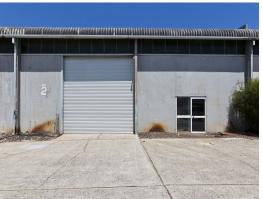

### 3 MONTHS RENT FREE - BALCATTA WAREHOUSE

Ray White Commercial Perth and Barney Dear are pleased to present the property located at 2/45 Ledgar Road, Balcatta for lease.

Positioned just 13kms\* north of Perth CBD Balcatta is a sought after Commercial/Industrial suburb. Some other prominent businesses in the area include Bunnings, BCF and City Farmers. Ledgar Road runs off Balcatta Road and provides easy access to the Mitchell Freeway.

Industrial FOR LEASE \$42,000 gross 305sqm

Some features of the property include:

- 305sqm\* warehouse
- Office/reception area
- 163sqm\* enclosed yard
- 3 phase power outlets