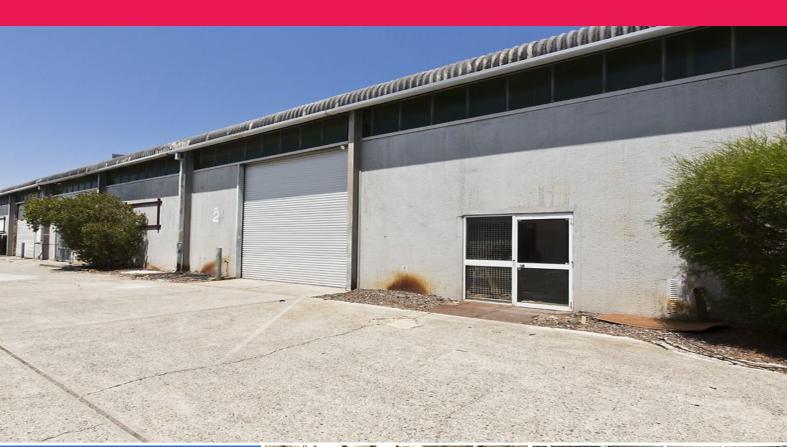

### 3 MONTHS RENT FREE - BALCATTA WAREHOUSE

Ray White Commercial Perth and Barney Dear are pleased to present the property located at 2/45 Ledgar Road, Balcatta for lease.

Positioned just 13kms\* north of Perth CBD Balcatta is a sought after Commercial/Industrial suburb. Some other prominent businesses in the area include Bunnings, BCF and City Farmers. Ledgar Road runs off Balcatta Road and provides easy access to the Mitchell Freeway.

Industrial FOR LEASE \$42,000 gross 305sqm

Some features of the property include:

- 305sqm\* warehouse
- Office/reception area
- 163sqm\* enclosed yard
- 3 phase power outlets