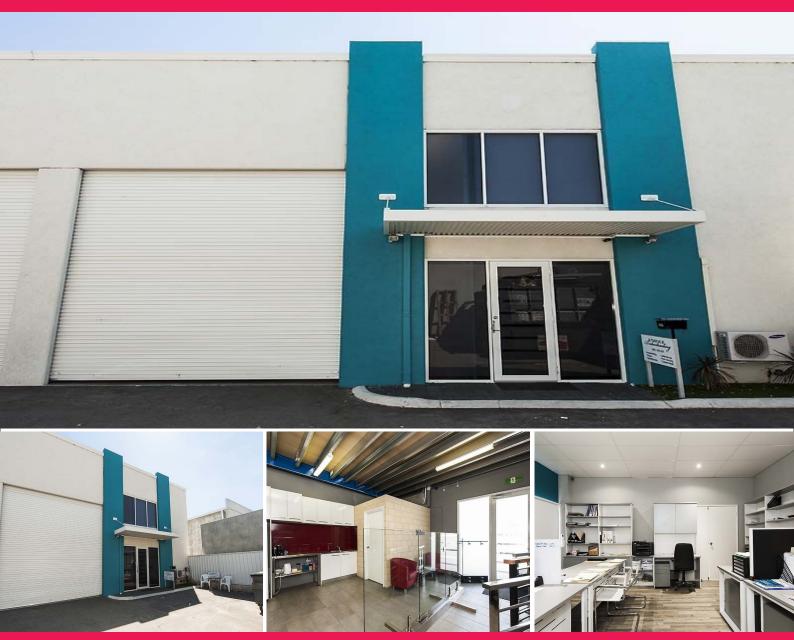

## OFFICE / WAREHOUSE WITH ALL THE EXTRAS.

Ray White Commercial Perth and Steve Baker are excited to present to the market for lease the property located at 5/116 Furniss Road, Landsdale.

The subject property is located near Gnangara Road and Mirrabooka Ave, 20kms\* from Perth CBD.

The warehouse has a minimum truss height of  $6.5m^*$  and is access by a roller door  $4m^*$  in height.

Some other features of the property include:

- Air-conditioned Office
- Evaporative air cond

Industrial FOR LEASE