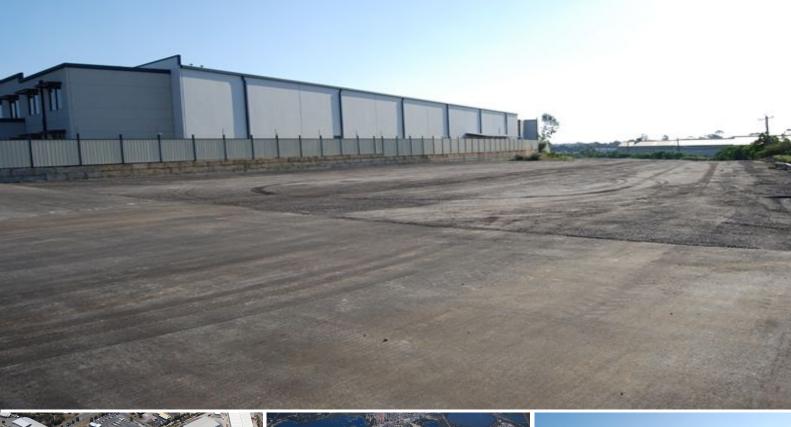

## **BIBRA LAKE YARD**

Ray White Commercial Perth offers for lease this well located 1,000m2\* yard in Bibra Lake.

Available immediately at \$17/sqm inclusive of outgoings plus GST. Fenced and roadbase surface. Larger Areas available.

Industrial FOR LEASE \$17,000 per annum plus GST 1000sqm