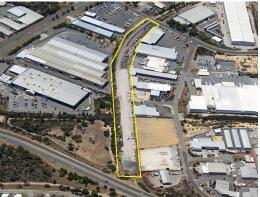

## **BIBRA LAKE YARD**

Ray White Commercial Perth offers for lease this well located 1,000m2\* yard in Bibra Lake.

Available immediately at \$17/sqm inclusive of outgoings plus GST. Fenced and roadbase surface. Larger Areas available.

For further details or an inspection please call:

Chad Parham 0412 196 600 Ray White Commercial Perth 08 9361 6766

\*Area measurements are indicative only

\*Highlighted area in images surrounding property are indicative only