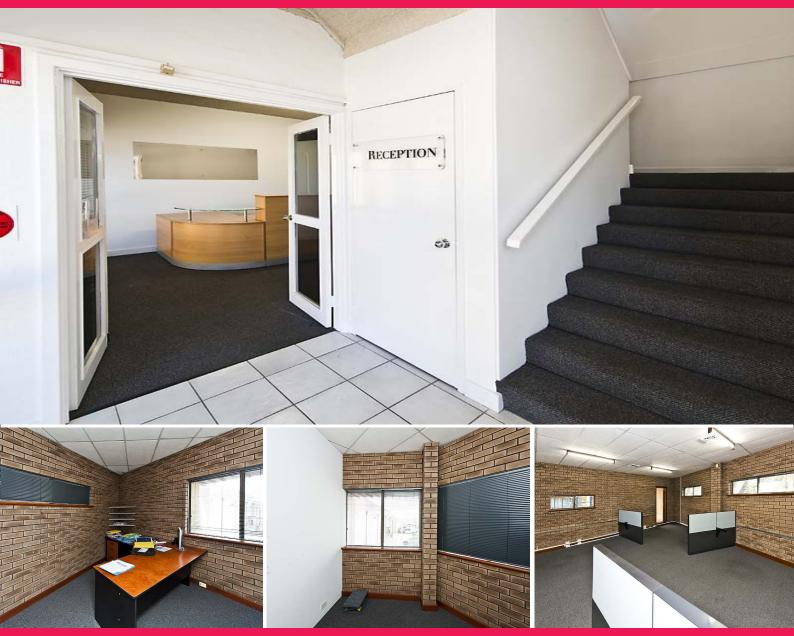

## OFFICE FOR LEASE IN OSBORNE PARK

Ray White Commercial Perth and Chad Parham are pleased to present to the market for lease the office located at Level 1,1/2 Burgay Court in Osborne Park.

Osborne Park is situated 8kms\* North of the Perth CBD. Burgay Court is situated near the sought after Herdsman district. Development in the area comprises a mix of office, retail and warehouse properties. The area provides easy access to the Mitchell Freeway and excellent public transport services.

The office for lease consists of 151sqm\* of office space on the first floor of an office warehouse development. The offices areas are partitioned and air-conditioned. Male/Female bathrooms are provided. Fibre-optic cabling is supplied to the building ensuring high speed broadband internet. Th