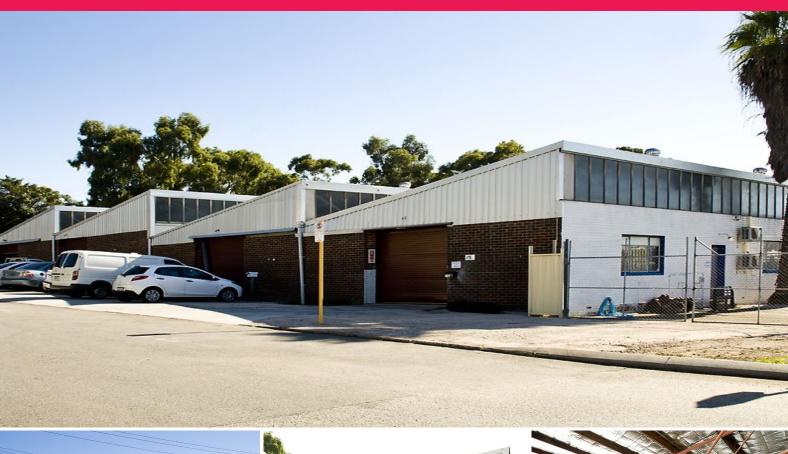

## WAREHOUSE FOR LEASE IN BAYSWATER

Ray White Commercial Perth and Barney Dear are please to present to the market for lease the warehouse located at 15C Bassendean Road Bayswater.

Positioned just 8kms\* North East of the Perth CBD, Bayswater is one of Perth's premier industrial suburbs. Easy access is provided to the CBD via Guildford Road, The Tonkin Highway and the Perth Airport.

Industrial FOR LEASE

145sqm

Some features of the property include:

- 145sqm warehouse
- Small Office
- 30sqm yard

Affordable warehouses of this size don't come up for lease of

Ray White.

**Barney Dear** 

0488 110 055