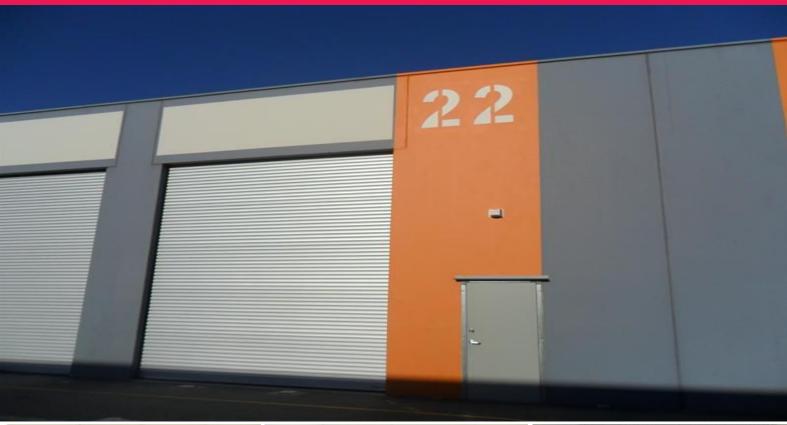

## Raine&Horne. Commercial

Unit 22 / 515 Walter Road East, Morley WA 6062

# **MODERN INDUSTRIAL WAREHOUSE**

### PROPERTY FEATURES:

- 154 sqm Warehouse plus 40sqm Office (approx)
- Kitchen / Lunch Room
- Furniture and cabling if required
- Amenities, shower and kitchenette
- High truss and roller door
- Ample parking
- High level of security with external lighting and remote operated gates to exits.
- Provision for sea containers enabling unloading of imported goods.