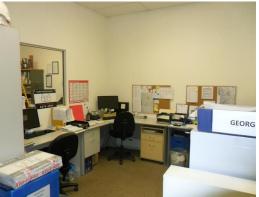

### PROPERTY FEATURES:

- 154 sqm Warehouse plus 40sqm Office (approx)
- Kitchen / Lunch Room
- Furniture and cabling if required
- Amenities, shower and kitchenette
- High truss and roller door
- Ample parking
- High level of security with external lighting and remote operated gates to exits.
- Provision for sea containers enabling unloading of imported goods.