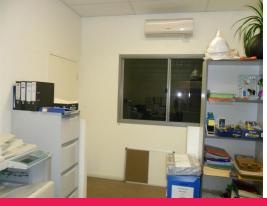

### PROPERTY FEATURES:

- 154 sqm Warehouse plus 40sqm Office (approx)
- Kitchen / Lunch Room
- Furniture and cabling if required
- Amenities, shower and kitchenette
- High truss and roller door
- Ample parking
- High level of security with external lighting and remote operated gates to exits.
- Provision for sea containers enabling unloading of imported goods.