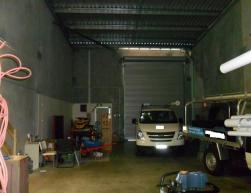

### PROPERTY FEATURES:

- 154 sqm Warehouse plus 40sqm Office (approx)
- Kitchen / Lunch Room
- Furniture and cabling if required
- Amenities, shower and kitchenette
- High truss and roller door
- Ample parking
- High level of security with external lighting and remote operated gates to exits.
- Provision for sea containers enabling unloading of imported goods.