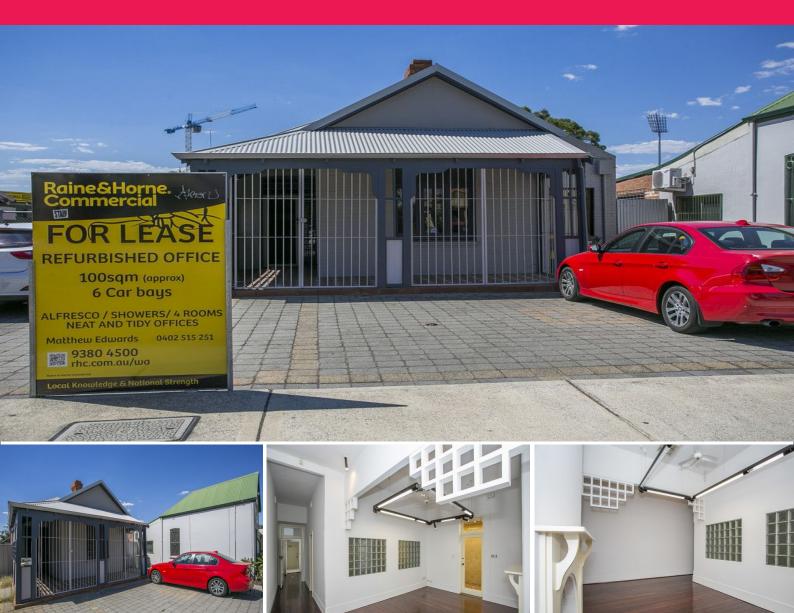

118 Parry Street, Northbridge WA 6003

## CHARMING CHARACTER OFFICES AFFODABLEY PRICED ?? REFURBISHMENT COMPLETE

Take advantage of these professionally appointed offices, offering all the mod cons at only a fraction of the cost of CBD.

Property Features:

- 100 sqm (Approx) plus alfresco plus courtyard
- 6 car bays (approx.)
- Transport links in close proximity
- 4 large rooms
- Plus store area, Kitchenette and ablutions
- Enclosed alfresco area plus a yard area
- Showers onsite
- Solid Jarrah floorboa

Offices

FOR LEASE

100sqm

Raine&Horne. Commercial

**Matthew Edwards** 

0402 515 251

matthew.edwards@rhc.com.au