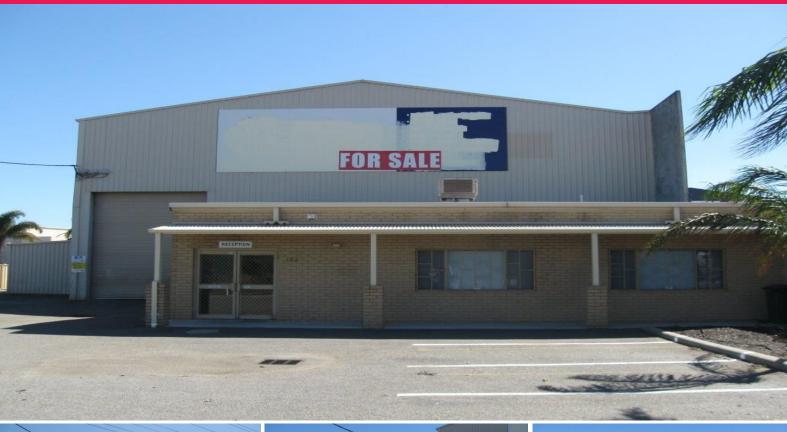

## Industrial Workshop - Kewdale

FOR LEASE

123 Chisholm Crescent Kewdale is located within the General Industrial precinct of Kewdale, an area regarded as one of Perth?s most significant industrial locations.

The property not only occupies a prominent corner site which provides the benefit of two road frontages, it also has excellent visual exposure to the Roe Highway, one of Perth?s most significant arterial highways

Office: 115sqm Workshop: 570sqm Store: 90sqm

NE

Industrial FOR LEASE

775sqm

Raine&Horne. Commercial

**Simon Matthews** 

0401 676 285

simon.matthews@rhc.com.au