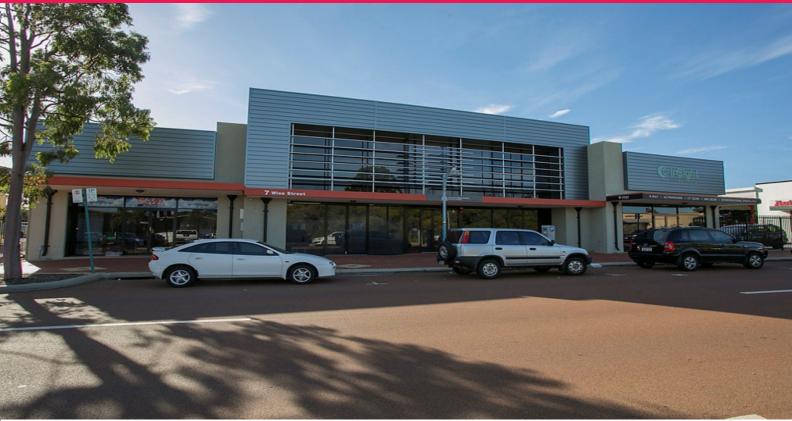

## Raine&Horne. Commercial

Unit 2/7 Wise Street, Joondalup WA 6027

## **EXTRAORDINARY OPPORTUNITY**

Property Features:

- Ground Floor, street facing commercial unit
- 98.2 sam
- Fully partitioned, carpeted and airconditioned
- Ideal as office, medical or professional premises
- Simply walk in, plug in and commence operations
- Ideally located within less than 200 metres of Bus and Train Stations
- Walking distance to the Lakeside Shopping Centre
- Three secure car bays available