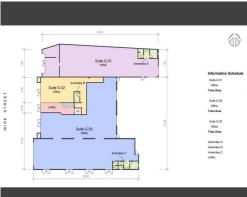

## **EXTRAORDINARY OPPORTUNITY**

Property Features:

- Ground Floor, street facing commercial unit
- 98.2 sam
- Fully partitioned, carpeted and airconditioned
- Ideal as office, medical or professional premises
- Simply walk in, plug in and commence operations
- Ideally located within less than 200 metres of Bus and Train Stations
- Walking distance to the Lakeside Shopping Centre
- Three secure car bays available