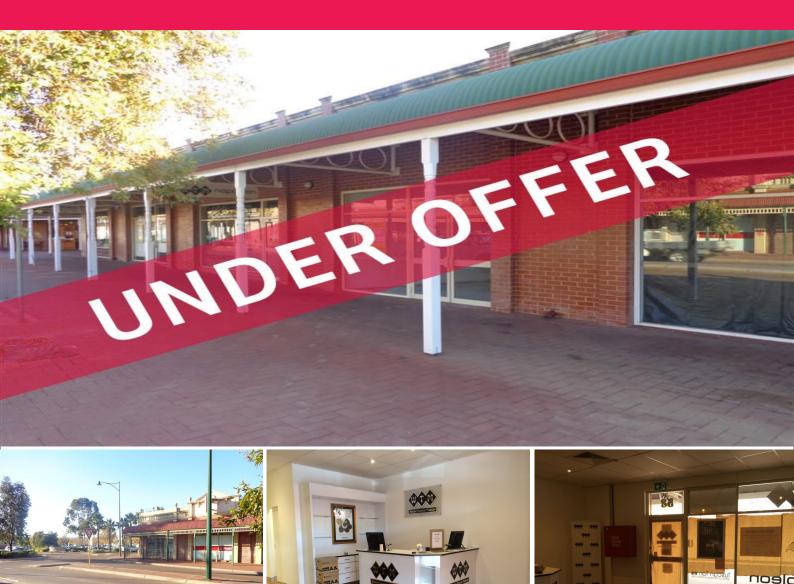

## Suite 22/53 The Crescent, Midland WA 6056

## **Professional Office / Retail Suite**

Suite 22 / 53 The Crescent is located in the heart of Midland?s commercial precinct and within close proximity to a number of major banks, the Post Office and directly across the road from the Midland Gate Shopping Centre.

Midland is a substantial regional centre and well serviced by public transport including rail.

This 95.5 sqm ground floor office suite is well positioned to capture both pedestrian and drive by traffic, with street and on-site parking available.

The asking annual rent of 31,000 plus outgoings and GST, is very competitive compared to similar type properties

Offices FOR LEASE

95sqm

Simon Matthews 0401 676 285 simon.matthews@rhc.com.au