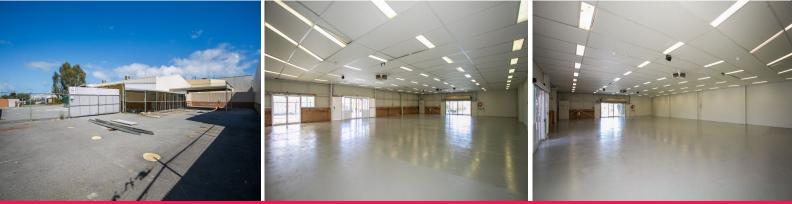

## 16 Mercer Lane, Joondalup WA 6027

## **UNIQUE INDUSTRIAL / RETAIL PREMISES**

## Property Features:

- > Stand alone building on 1944sqm of Land
- > Approx. 839sqm of improvements
- > Ample hardstand & parking
- > Most recently occupied by City Farmers sine 1995
- > Elevated position within the sought after Joondalup Business Park