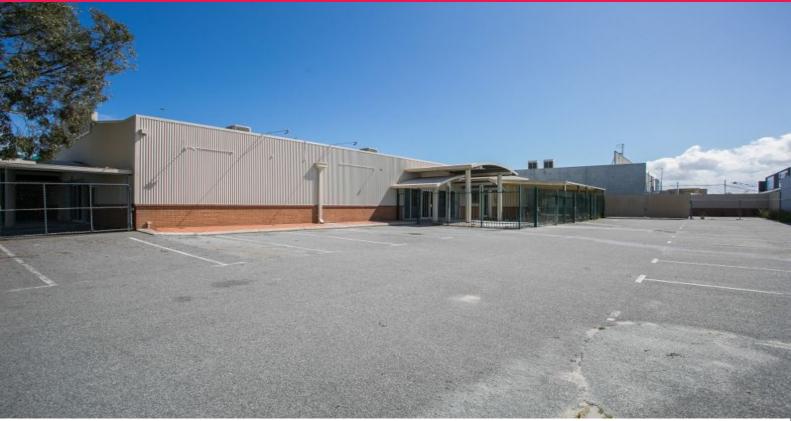

## 16 Mercer Lane, Joondalup WA 6027

## **UNIQUE INDUSTRIAL / RETAIL PREMISES**

## Property Features:

- > Stand alone building on 1944sqm of Land
- > Approx. 839sqm of improvements
- > Ample hardstand & parking
- > Most recently occupied by City Farmers sine 1995
- > Elevated position within the sought after Joondalup Business Park