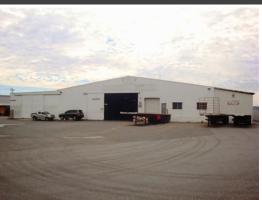

# **Major Transport / Industrial Facility**

Centrally located within the industrial precinct of Kewdale, the property at 2-4 Noble Street provides a practical transport / industrial facility with an abundance of excess lay down area.

Direct Road Train Access is available to the property.

Main warehouse / workshop: 2,110sqm Enclosed Awning / stora

Industrial FOR LEASE

3530sqm