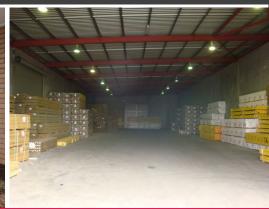

Direct Road Train Access is available to the property.

Main warehouse / workshop: 2,110sqm Enclosed Awning / stora

Industrial FOR LEASE

3530sqm