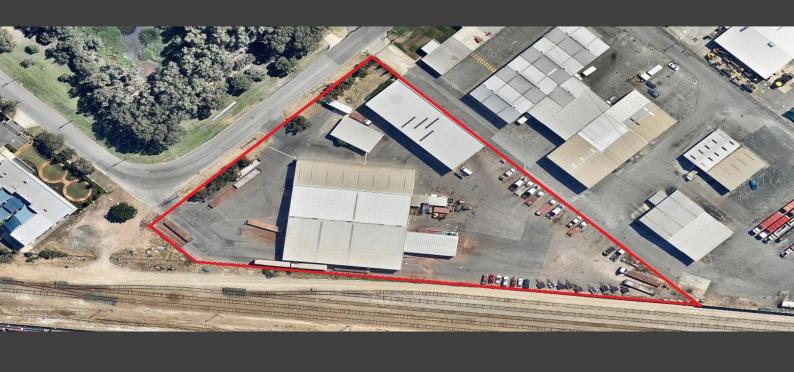

# **Major Transport / Industrial Facility**

Centrally located within the industrial precinct of Kewdale, the property at 2-4 Noble Street provides a practical transport / industrial facility with an abundance of excess lay down area.

Kewdale is located approximately 8 kilometres from the Perth Central Business District and the subject site is within close proximity to the Kewdale Freight Terminal, airport and is serviced by a well established road network including, Orrong Road, Abernethy Road, Kewdale Road and the Tonkin Highway.

Direct Road Train Access is available to the property.

Main warehouse / workshop: 2,110sqm Enclosed Awning / stora

Industrial FOR LEASE

3530sqm