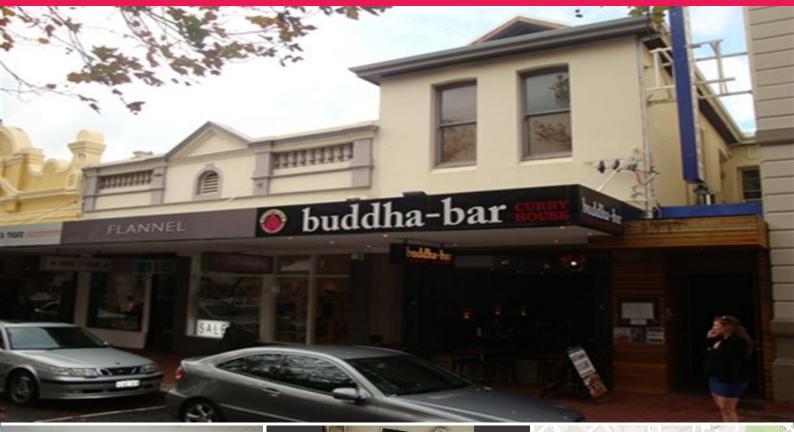

## L1 / 88 Rokeby Road, Subiaco WA 6008

## **CENTRAL BOUTIQUE OFFICE**

Available now is a single large office of approximately 25sqm

Located above the Buddha Bar restaurant, overlooking bustling Rokeby Rd this office is large enough to accommodate multiple staff or for that individual that likes that little bit extra space.