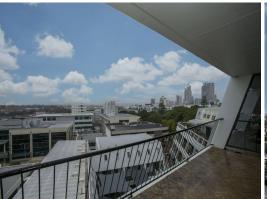

## OFFICE WITH OUTLOOK - \$180 PER SQM - PARTITIONED - CLOSE TO ALL AMENITY

Well set up offices with balcony overlooking West Perth & CBD provides ample natural light and quality working environment.

Brand new air conditioning & two new lifts service the building.

- > 244sqm
- > 5 Car bays (secure & u/c)
- > 25sqm balcony
- > Two new lifts service the building
- > Adjacent to public car park (CPP)
- > 250m to City West train station
- > 150m to CAT bus stop

Offices