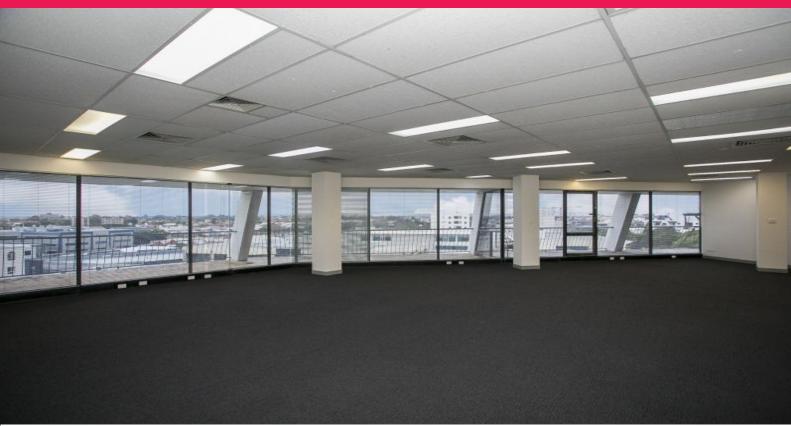

## OFFICE WITH OUTLOOK - \$180 PER SQM - PARTITIONED - CLOSE TO ALL AMENITY

Well set up offices with balcony overlooking West Perth & CBD provides ample natural light and quality working environment.

Brand new air conditioning & two new lifts service the building.

- > 244sqm
- > 5 Car bays (secure & u/c)
- > 25sqm balcony
- > Two new lifts service the building
- > Adjacent to public car park (CPP)
- > 250m to City West train station
- > 150m to CAT bus stop

Offices