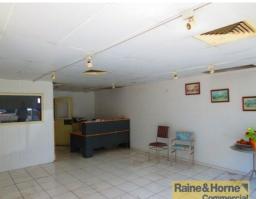

- \* Close to the "Gabba"
- \* Busy street corner exposure to traffic
- \* Approx. 95sqm fully ducted air-conditioned office/showroom
- \* Approx. 456 sqm warehouse with dual roller door access & dock
- \* Loading dock facilities
- \* Plenty of three phase power
- \* Staff lunchroom and own amenities
- \* Ideally suited for showroom & storage
- \* High density residential zone