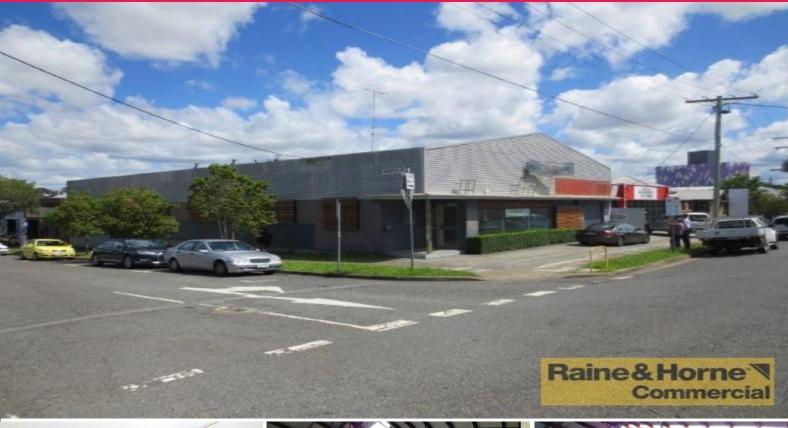

## Raine&Horne. Commercial

15 Overend Street, East Brisbane QLD 4169

## 551sqm Freestanding Showroom/Warehouse in Central East Brisbane

This showroom/warehouse is in a prime corner position. The owner is motivated to sell or lease and will consider all reasonable offers.

- \* Close to the "Gabba"
- \* Busy street corner exposure to traffic
- \* Approx. 95sqm fully ducted air-conditioned office/showroom
- \* Approx. 456 sqm warehouse with dual roller door access & dock
- \* Loading dock facilities
- \* Plenty of three phase power
- \* Staff lunchroom and own amenities
- \* Ideally suited for showroom & storage
- \* High density residential zone