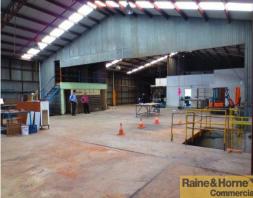

- \* Close to the "Gabba"
- \* Busy street corner exposure to traffic
- \* Approx. 95sqm fully ducted air-conditioned office/showroom
- \* Approx. 456 sqm warehouse with dual roller door access & dock
- \* Loading dock facilities
- \* Plenty of three phase power
- \* Staff lunchroom and own amenities
- \* Ideally suited for showroom & storage
- \* High density residential zone