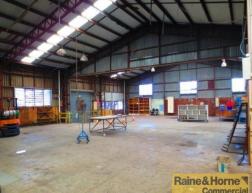

- \* Close to the "Gabba"
- \* Busy street corner exposure to traffic
- \* Approx. 95sqm fully ducted air-conditioned office/showroom
- \* Approx. 456 sqm warehouse with dual roller door access & dock
- \* Loading dock facilities
- \* Plenty of three phase power
- \* Staff lunchroom and own amenities
- \* Ideally suited for showroom & storage
- \* High density residential zone