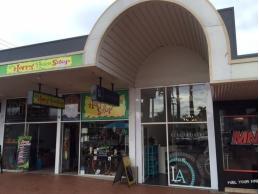

## PRIME RETAIL PREMISES - 53m2

Shop 5 comprises prime retail premises of 53m2, being centrally located between City Square and Gordon Street, along Harbour Drive which is Coffs Harbour's prime retail trading strip.

The property is situated opposite the fully refurbished and modernised 'Coffs Central Retail Centre' a landmark building within the burgeoning CBD.

The shop is air conditioned and has separate male and female toilets and one onsite car space provided at the rear of the centre.