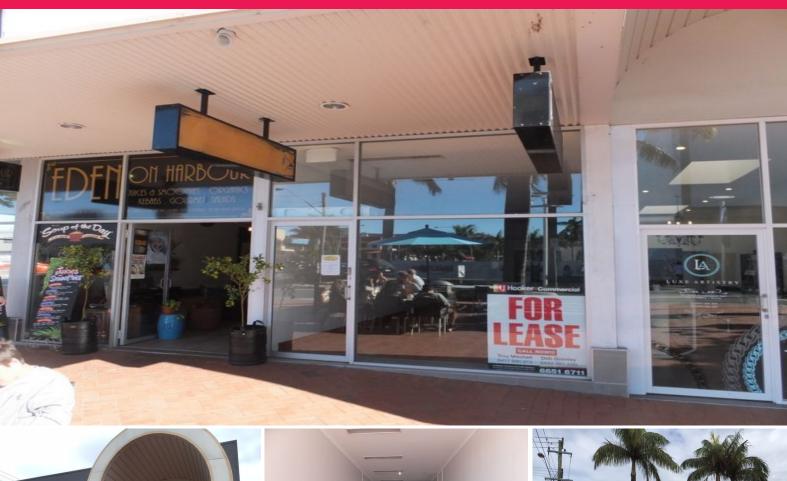

## PRIME RETAIL PREMISES - 53m2

Shop 5 comprises prime retail premises of 53m2, being centrally located between City Square and Gordon Street, along Harbour Drive which is Coffs Harbour's prime retail trading strip.

The property is situated opposite the fully refurbished and modernised 'Coffs Central Retail Centre' a landmark building within the burgeoning CBD.

The shop is air conditioned and has separate male and female toilets and one onsite car space provided at the rear of the centre.

Retail FOR LEASE

53sqm

**Deb Grimley** 

0434 301 550 dgrimley@ljhcoffs.com