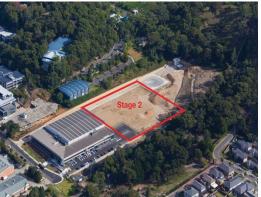

## PENINSULA BUSINESS ESTATE: STAGE 2 NOW AVAILABLE

BUILDING AREAS: 1000m to 12,000m

STAGE 2 of the award winning\* PENINSULA BUSINESS ESTATE, 2 Daydream Street Warriewood, is now available for LEASE HOLD TENANCY negotiation.