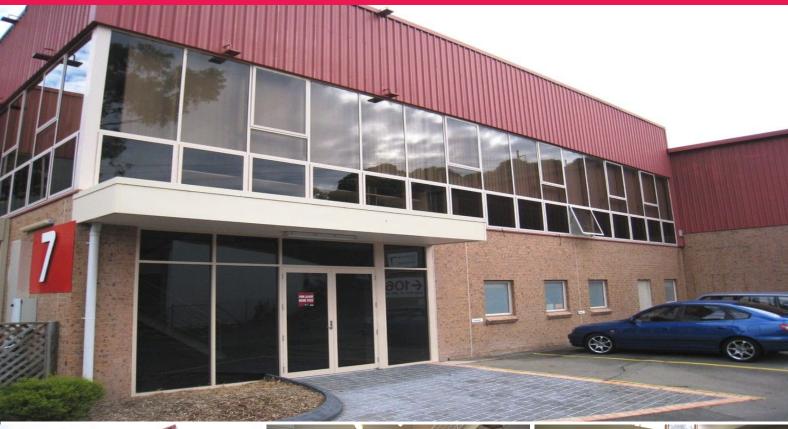

## LARGE WAREHOUSE SPACE IN WELL KNOWN INDUSTRIAL ESTATE

Strategically located on Old Pittwater Road, this large warehouse will appeal to all types of businesses. Large warehouse, high clearanceLarge common car park services the property nicely. Warehouse area has 3 separate roller doors making it a thriving loading dock. Benefits include:-High clearance, clearspan factory space.

Industrial FOR LEASE \$154,830 ex GST 794sqm