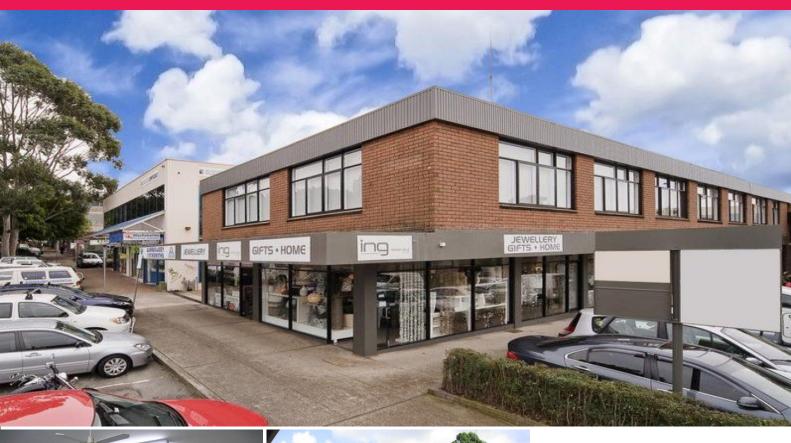

## Hardy's 1

, Mona Vale NSW 2103

## **Smart Value for Smart Business - Open plan Space**

Desirable Position in one of Mona Vale's Central Landmark Building. Bare shell fit-out perfect blank canvass to mould for your business set up. Featuring:-

- \* 42sqm
- \* Stylish & Contemporary Refurbishment
- \* Abundant Natural Light / East Facing
- \* Concrete finish
- \* Ideal Professional Chambers / Ancillary Medical / Office or Showroom

Offices FOR LEASE \$19,500p.a ex GST