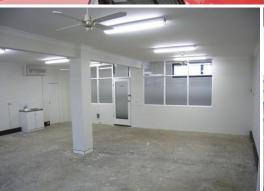

- \* 42sqm
- \* Stylish & Contemporary Refurbishment
- \* Abundant Natural Light / East Facing
- \* Concrete finish
- \* Ideal Professional Chambers / Ancillary Medical / Office or Showroom

Offices FOR LEASE \$19,500p.a ex GST

42sqm