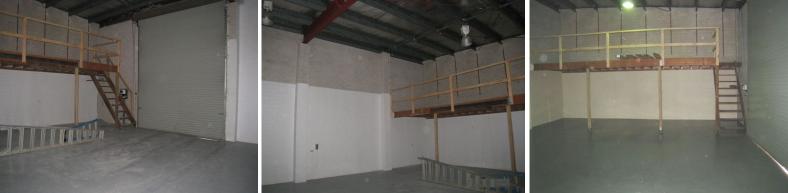

## **TRADIES SPECIAL - Neat Industrial Unit**

Corner Warehouse unit positioned in small industrial complex, fronting popular Chard Road. With Roller shutter door access, makes it easy for truck Manoeuvrability. Comprises of clearpsan warehouse with office space, and additional mezzanine storage.

The benefits include:

?? Full amenities including; shower, toilet & kitchenette

?? 3 phase power throughout

?? 2 basement car parking spaces

Freshly painted and ready to do. Call today to secure a functional unit for an affordable price !