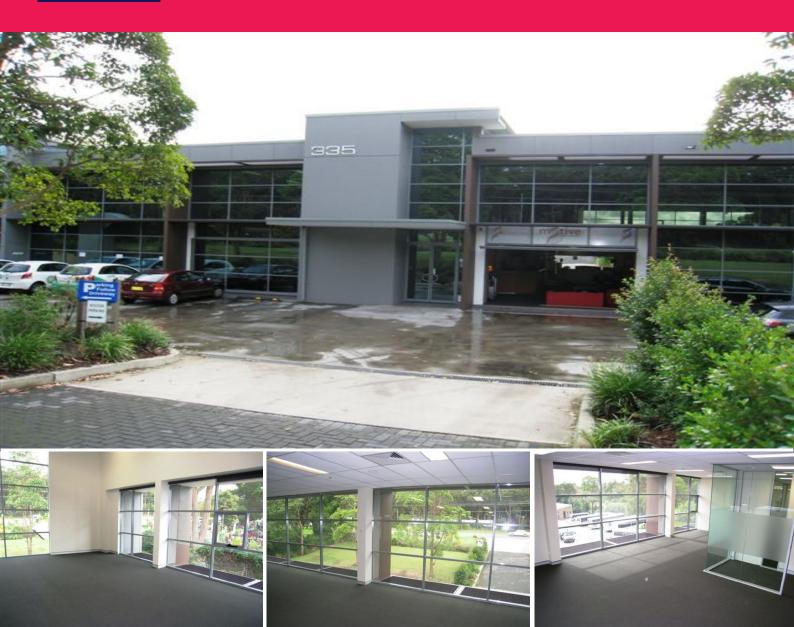

## Large Office & Retail Spaces - Now AVAILABLE!

Conveniently Located off Mona Vale Road, close to the busy intersection of Forest Way & Mona Vale Road. Serviced offices with access to reception, boardroom, kitchen, mail & printing. New Quality corporate building with attractive presentation:

- CBD quality offices in central location.
- Commercial grade carpet and air conditioning.
- Extensive glass facade excellent natural light.
- Includes a range of offices from 14m2 to 660m2
- Under cover parking.
- Will suit a wide variety of business uses.

Incentives offered for all tenants. Call TODAY and see how this can add value to your business!

Offices
FOR LEASE
From \$250 per SQM
450sqm