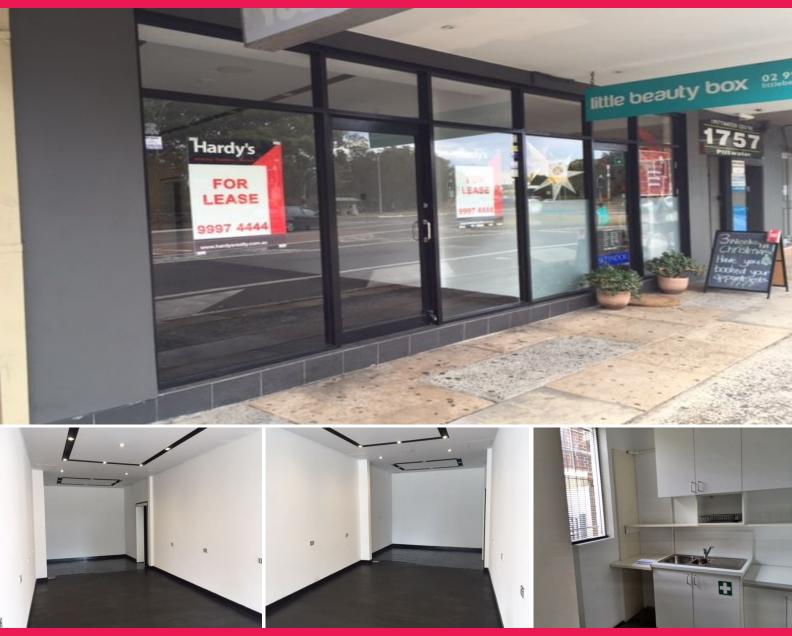

## FANTASTIC MAIN ROAD EXPOSURE RETAIL SHOP - Price dropped

Well maintained retail shop with excellent frontage on Pittwater Road. Formerly a well known hairdresser, it has all the facilities and plumbing to facilitate a wide range of commercial & retail uses.

• Recently refurbished shop front

• Floating timber laminate floor throughout

• Rear storeroom area with door for loading/ unloading

• Kitchenette & 3 phase power

\* Maximum exposure fronting Pittwater Road.

Retail FOR LEASE \$31,000 p.a ex GST 48sqm