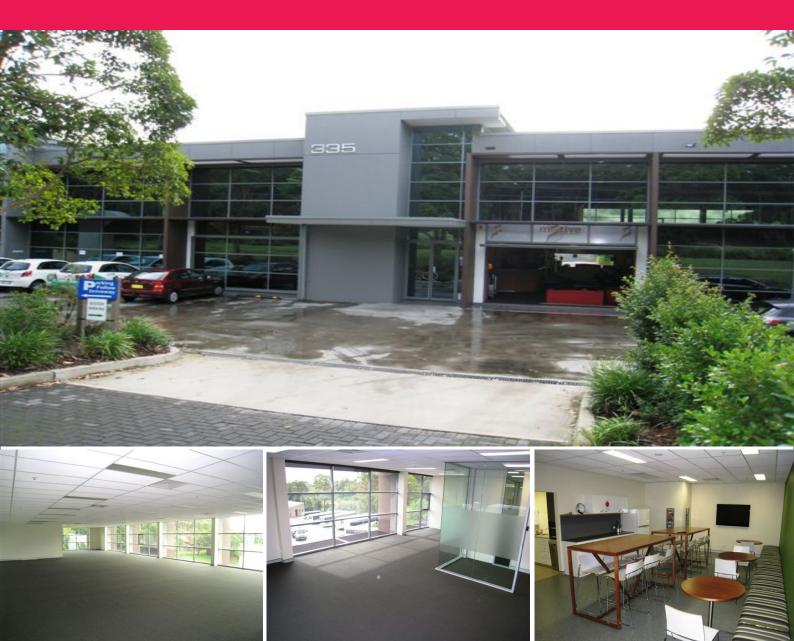

## , Terrey Hills NSW 2084

## **SERVICED OFFICES - QUALITY PRESENTATION**

Well positioned on Mona Vale Road, close to the busy intersection of Forest Way & Mona Vale Road. New Quality corporate building with attractive presentation. Separate offices AND clearspan spaces available. Commercial grade with air-conditioning throughout.

It Features;- Sydney CBD quality offices with the Northern Beaches price tag;

- Extensive use of glass - excellent natural light

- Serviced offices with access to reception, boardroom, kitchen, mail & printing

- Under cover parking - Will suit a wide variety of business uses

Large retail potential on ground floor, formerly gymnasium. Incentives offered.

Offices FOR LEASE \$250 per SQM 450sqm

Andrew Holland 0423 314 862 andrewh@hardysrealty.com.au