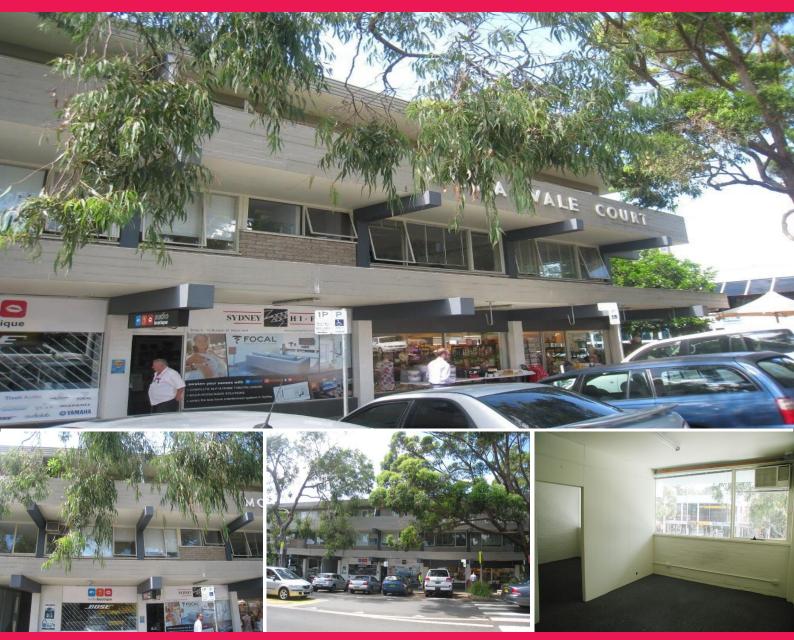

## Hardy's

, Mona Vale NSW 2103

## **MUST BE LEASED - MAKE AN OFFER**

Quality office space in highly desired location of Bungan and Waratah. Right in the centre of Mona Vale's CBD. Large window display is the delight of any retailer. Benefits Include:

?? Located in ??Mona Vale Court?? on corner of Waratah and Bungan Streets

?? Loads of natural light

?? Rare opportunity to expose your business

?? Will suit a wide variety of businesses

?? Air-Conditioned