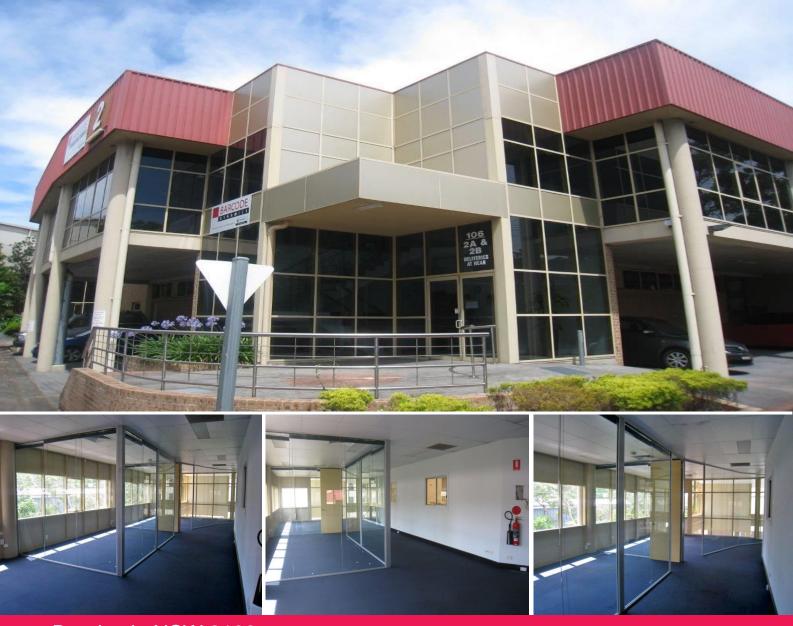

## , Brookvale NSW 2100

## LARGE OFFICE SPACE IN WELL KNOWN ESTATE

Strategically located on Old Pittwater Road, this medium sized office will appeal to all types of businesses. Partitioned perfectly for staff quarters and meeting room. Facility located in well known and well kept commercial estate. Loads of benefits including:-

- Separate access Air conditioning
- Male/Female Amenities Partitioned office spaces
- Easy truck circulation & access
- Large space gives opportunity to design for your business.
- With negotiable lease terms, this space will be popular amongst a range of commercial tenants

Offices FOR LEASE \$21,000 p.a + GST 105sqm

Andrew Holland 0423 314 862 andrewh@hardysrealty.com.au