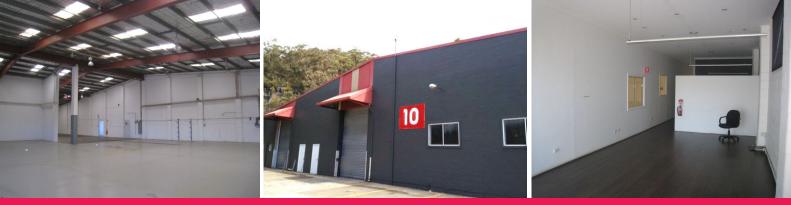

## LARGE INDUSTRIAL SPACE IDEAL FOR CORPORATE HEADQUARTERS OR MANUFACTURING

Large factory space in top central position on Old Pittwater Road. Well known Industrial Estate located on the Western side of Brookvale & just moments away from Warringah Mall and other trade suppliers. Easy for forklifts, gantry and heavy machinery. Functional Layout, with all the amenities at your fingertips:- High clearance factory;

- 3 phase power throughout with approx 133 amps per phase
- 4 x high roller doors & side access
- Heavy truck access
- Will suit a wide variety of industrial & manufacturing uses.
- Office with attached amenities