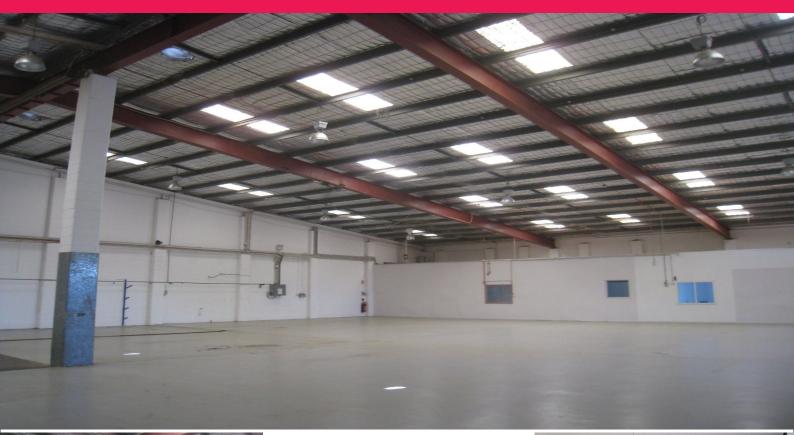

## LARGE INDUSTRIAL SPACE IDEAL FOR CORPORATE HEADQUARTERS OR MANUFACTURING

Large factory space in top central position on Old Pittwater Road. Well known Industrial Estate located on the Western side of Brookvale & just moments away from Warringah Mall and other trade suppliers. Easy for forklifts, gantry and heavy machinery. Functional Layout, with all the amenities at your fingertips:- High clearance factory;

- 3 phase power throughout with approx 133 amps per phase
- 4 x high roller doors & side access
- Heavy truck access
- Will suit a wide variety of industrial & manufacturing uses.
- Office with attached amenities