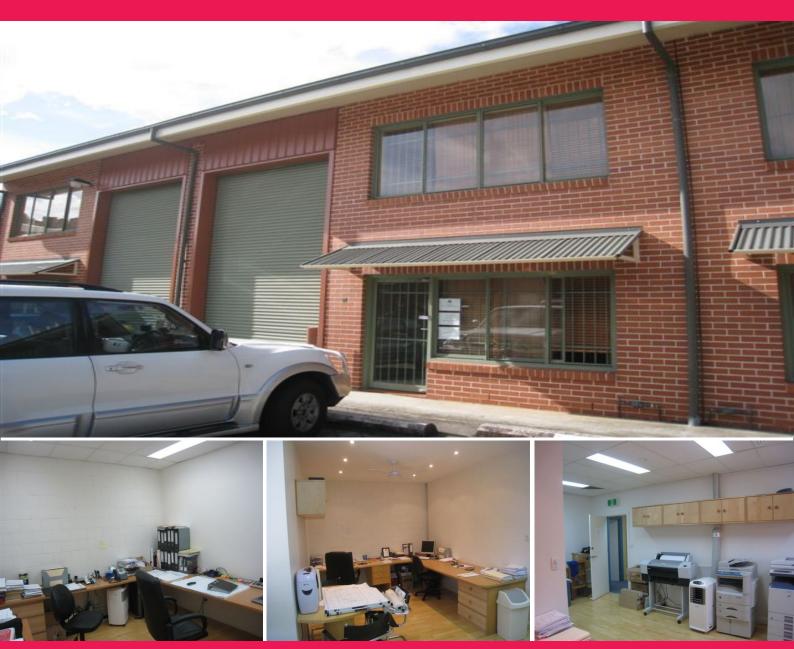

## , Warriewood NSW 2102

## **VERSATILE AND USER FRIENDLY OFFICE SPACES**

Highly soughty after complex,complete with good clearance and easily accessed. Upper level of this Functional unit available for lease . Clean and well presented, this space will be well suited for storage or small business. Office spaces for lease - It can also be separated in 2 offices. In addition rear office can be leased at \$ 350 PW and \$ 250 PW for the front or \$600 for both.

- It Features:
- Reception area & common amenities
- Air- Conditioning
- Kitchenette 3 phase power

Offices FOR LEASE From \$250 pw 50sqm

Andrew Holland 0423 314 862 andrewh@hardysrealty.com.au