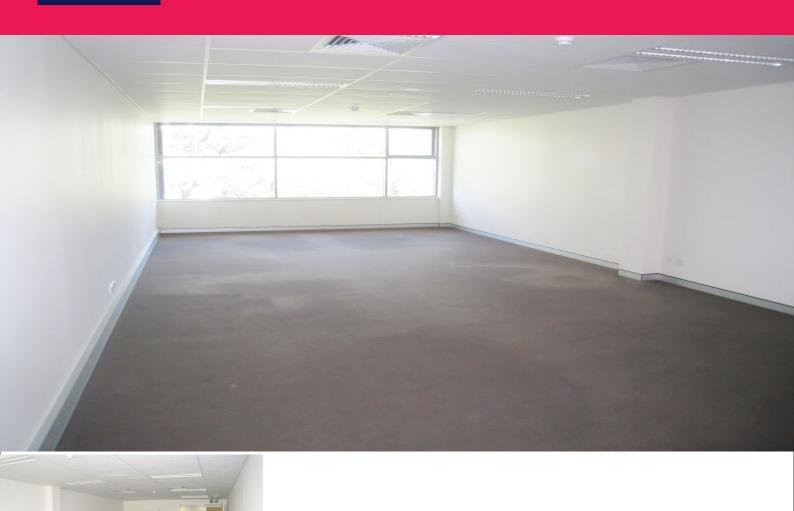

## 64m<sup>2</sup> MODERN OFFICE WITH LANDSCAPED OUTLOOK

This 64m² spacious, air-conditioning office features a kitchenette and 2 car spaces. Excellent natural light is achieved through windows on two sides and the childcare centre and cafe on site help make this office the pick of the building.