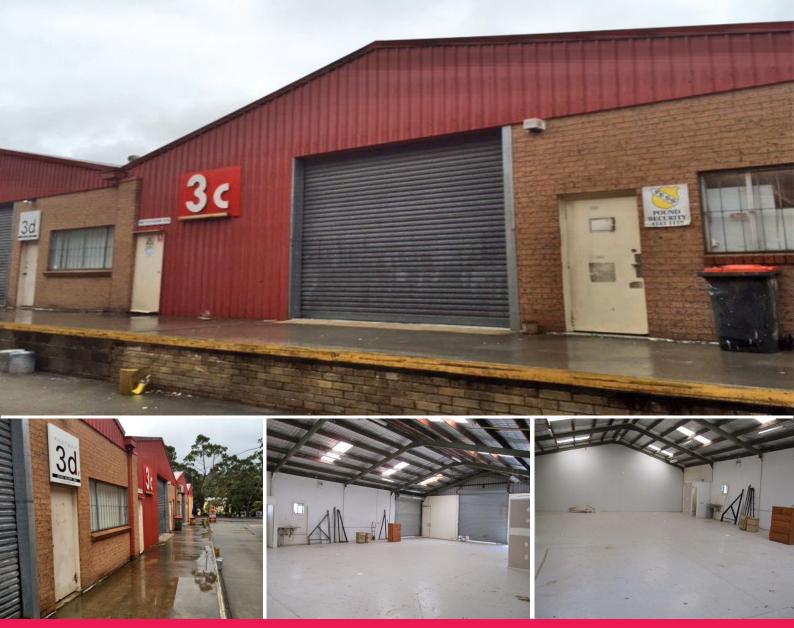

## Well Presented Factory / Versatile Warehouse

Well presented factory area in well known Industrial Estate. Located off Old Pittwater Road, plenty of natural light and clearpan inside makes this versatile factory will be the envy of all. Perfect for small business, manufacturing, distribution or even storage. Easy Heavy truck access to all parts of this industrial estate. It Features:-

- 3 Phase Power Kitchenette
- On Site parking Loading dock
- Roller shutter door access

Ideal location close to Westfield Brookvale, Trade Suppliers and major arterial roads.

Industrial FOR LEASE \$35,000 ex GST 185sqm