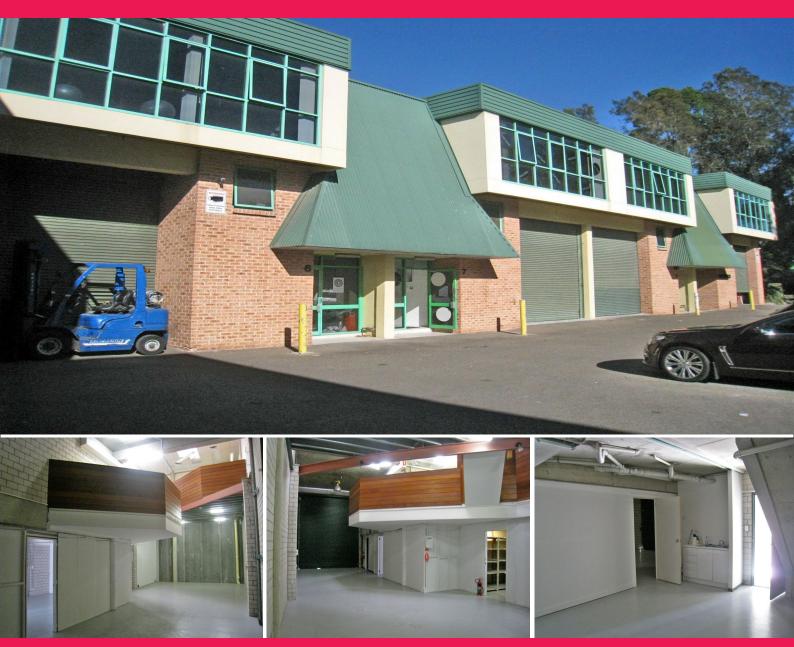

## LARGE AND UNIQUE INDUSTRIAL UNIT - HEAPS OF EXTRAS !!

Large industrial unit, positioned on Ponderosa Parade in the thriving Warriewood Industrial & business precinct. Solid brick and masonry construction this unit offers 3 levels of workable areas, this unit is a truly unique property with heaps of extras. Quality Fixtures & Fittings throughout, including new kitchenette, sink areas, and mezzanine office. Heavy truck access via a dual street access in the complex. Additional mezzanine area(s) ample for storage and work areas; It features:

- Entry level reception and display area - Separate kitchenette & M/F amenities

- 3 phase power throughout High clearance
- Several Air Conditioning units Roller shutterdoor

Industrial FOR LEASE \$48,000 ex GST 234sqm