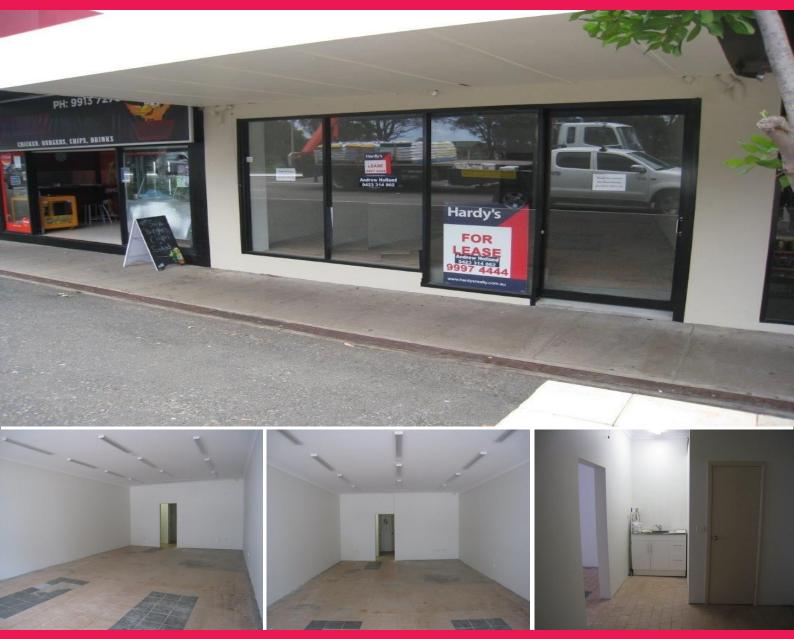

## **OPPORTUNITY FOR SHOP IN TIGHTLY HELD STRIP - LEASED !**

Rare opportunity to lease retail shop in well known, and highly sought after retail strip. Freshly refurbished. and facing Pittwater Road and Narrabeen lakes. Your neighbours include: Narrabeen Seafoods, Chicken retailer and Rialto Italian Restaurant. Featuring:-

- Wide Window frontage -
- Kitchenette Separate amenities including separate toilet.
- Hospitality usage allowed.

Come and have a look at well presented and versatile retail shop!

Retail FOR LEASE

70sqm

Andrew Holland 0423 314 862 andrewh@hardysrealty.com.au Rob Henderson 0413 941 444 commind@hardysrealty.com.au